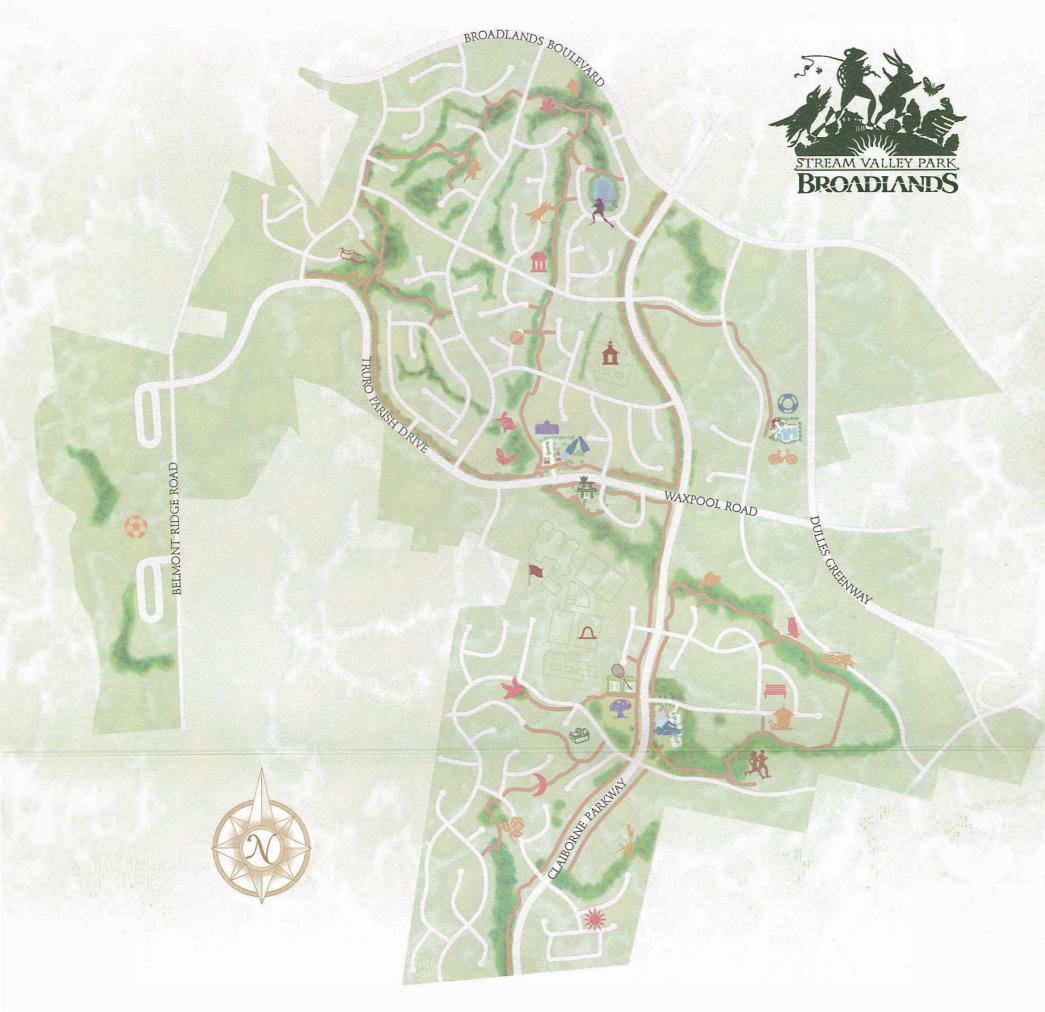

# STREAM VALLEY PARK

## KIDS FAVORITE PLACES

- Oak Tree Grove
- Robin's Ring
- Summerbrooke Playground
- North Playground
- Cottontail Corner Beaverdam Woods\*
- Chickadee Holm\*
- Bluebird Dell\*
- Red Bud Hill\*
- Brookside Den\*

#### Ponds

Bullfrog Fishing Hole

## PEACEFUL NATURAL AREAS

- Butterfly Meadow
- Turtle Glade
- Forest Folly Native Tree Park
- > Hummingbird Meadow
- Sycamore Hollow\*
- Windover Square\*
- Moonlight Dale\*
- Croson Common\*

## SPORTS FIELDS

- ☼ Edgar Tillet Park\*
  - Soccer, baseball and softball fields

## Tennis Courts

- HOA Office Courts
- See Hillside Park

#### COMMUNITY BUILDINGS

- Broadlands Community Center
- The Stream Valley Park Nature & Information Center

#### ADULT RECREATION & EXERCISE

- Boulder Glen
- Cedar Woods\*

## SCHOOLS

- Hillside Elementary
- △ Mill Run Elementary
- Eagle Ridge Middle School

## Pools

- ♣ Broadlands Community Pool
- Summerbrooke Pool
- Southern Walk Pool\*

### Picnic Groves

- Southern Meadow\* # Hillside Park
  - Natural Amphitheatre
  - Tennis Courts
  - Picnic Area
  - Large Playground
  - Historic Le Fevre House

\* Coming Soon