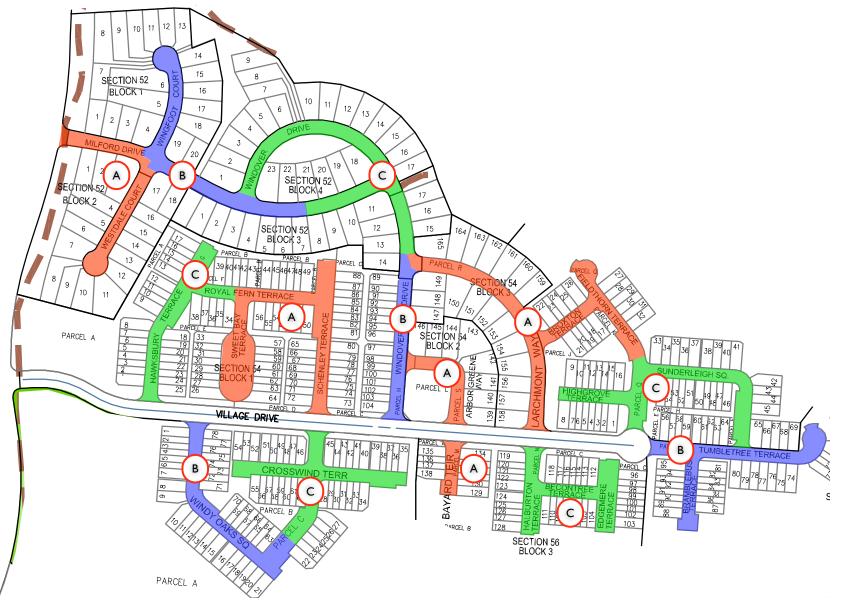

## Broadlands HOA - Map I

Leesburg Virgina

**Asphalt Rejuvenation Areas** 

**TRI**Technologies

www.TriTechAsphalt.com

## Work Schedule

| October 9th         | Area A      | By 7:00 AM, Remove all cars & close down the parking lot. Clean & apply the asphalt Rejuvenator. Leave closed down for over night. |
|---------------------|-------------|------------------------------------------------------------------------------------------------------------------------------------|
| October 10th        | Area A      | At 7 AM Crack Seal & Repaint and open to traffic once paint dries.                                                                 |
| October 11th        | Area B      | By 7:00 AM, Remove all cars & close down the parking lot. Clean & apply the asphalt Rejuvenator. Leave closed down for over night. |
| October 12th        | Area B      | At 7 AM Crack Seal & Repaint and open to traffic once paint dries.                                                                 |
| October 13th        | Area C      | By 7:00 AM, Remove all cars & close down the parking lot. Clean & apply the asphalt Rejuvenator. Leave closed down for over night. |
| October 14th        | Area C      | At 7 AM Crack Seal & Repaint and open to traffic once paint dries.                                                                 |
| November 7th - 15th | Areas - ALL | Finish Applying Crack Sealer as needed                                                                                             |