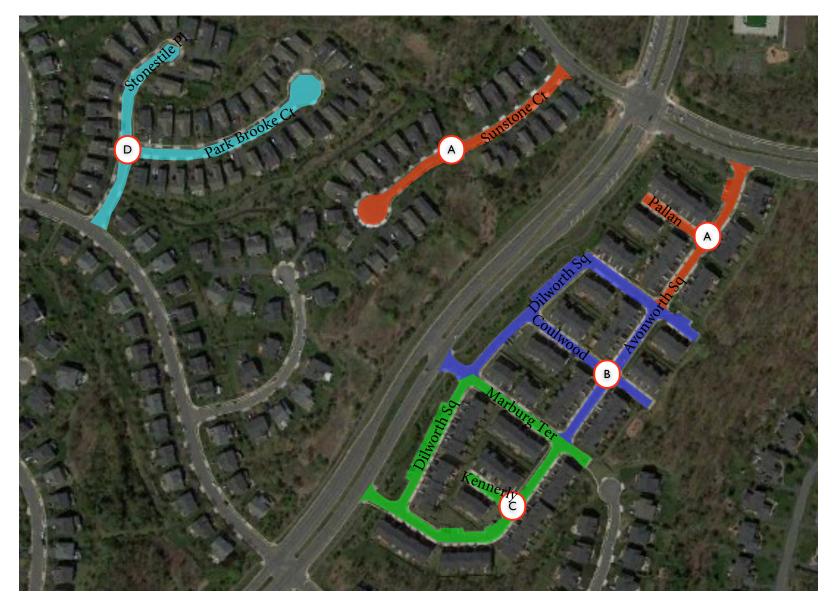

## Broadlands HOA - Map 2

Leesburg Virgina

**Asphalt Rejuvenation Areas** 

## Broadlands HOA - Map 2

Leesburg Virgina

## Work Schedule

| October 25th                    | Area A | By 7:00 AM, Remove all cars & close down the parking lot. Clean & apply the asphalt Rejuvenator. Leave closed down for over night. |
|---------------------------------|--------|------------------------------------------------------------------------------------------------------------------------------------|
| October 26th                    | Area A | At 7 AM Crack Seal & Repaint and open to traffic once paint dries.                                                                 |
| November 8th                    | Area B | By 7:00 AM, Remove all cars & close down the parking lot. Clean & apply the asphalt Rejuvenator. Leave closed down for over night. |
| November 13th                   | Area B | At 9:00 AM Crack Seal & Repaint and open to traffic once paint dries.                                                              |
| October 30th                    | Area C | By 7:00 AM, Remove all cars & close down the parking lot. Clean & apply the asphalt Rejuvenator. Leave closed down for over night. |
| October 31st                    | Area C | At 7 AM Crack Seal & Repaint and open to traffic once paint dries.                                                                 |
| November 1st                    | Area D | By 7:00 AM, Remove all cars & close down the parking lot. Clean & apply the asphalt Rejuvenator. Leave closed down for over night. |
| November 2nd                    | Area D | At 7 AM Crack Seal & Repaint and open to traffic once paint dries.                                                                 |
| November 7th - 15th Areas - ALL |        | Finish Applying Crack Sealer as needed                                                                                             |

## **Asphalt Rejuvenation Areas**