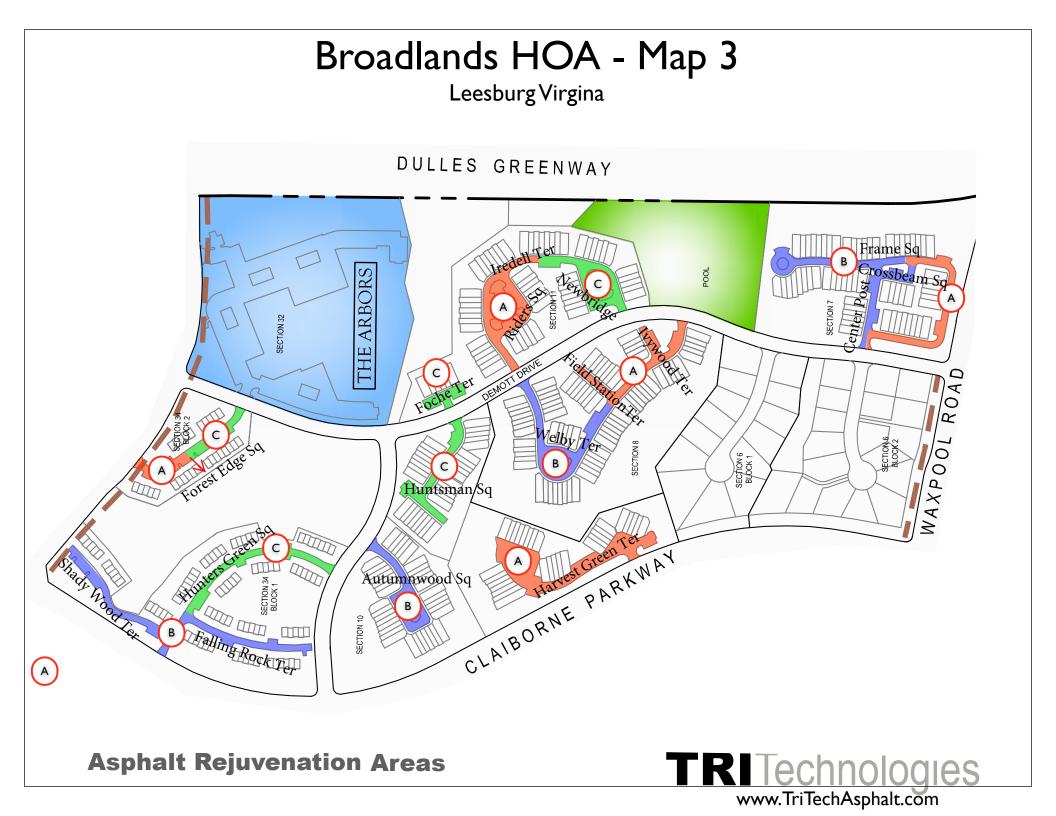

## Broadlands HOA - Map 3

Leesburg Virgina

## Work Schedule

| October 18th        | Area A      | By 7:00 AM, Remove all cars & close down the parking lot. Clean & apply the asphalt Rejuvenator. Leave closed down for over night. |
|---------------------|-------------|------------------------------------------------------------------------------------------------------------------------------------|
| October 19th        | Area A      | At 7 AM Crack Seal & Repaint and open to traffic once paint dries.                                                                 |
| October 20th        | Area B      | By 7:00 AM, Remove all cars & close down the parking lot. Clean & apply the asphalt Rejuvenator. Leave closed down for over night. |
| October 21st        | Area B      | At 7 AM Crack Seal & Repaint and open to traffic once paint dries.                                                                 |
| October 23rd        | Area C      | By 7:00 AM, Remove all cars & close down the parking lot. Clean & apply the asphalt Rejuvenator. Leave closed down for over night. |
| October 24th        | Area C      | At 7 AM Crack Seal & Repaint and open to traffic once paint dries.                                                                 |
| November 7th - 15th | Areas - ALL | Finish Applying Crack Sealer as needed                                                                                             |

## **Asphalt Rejuvenation Areas**