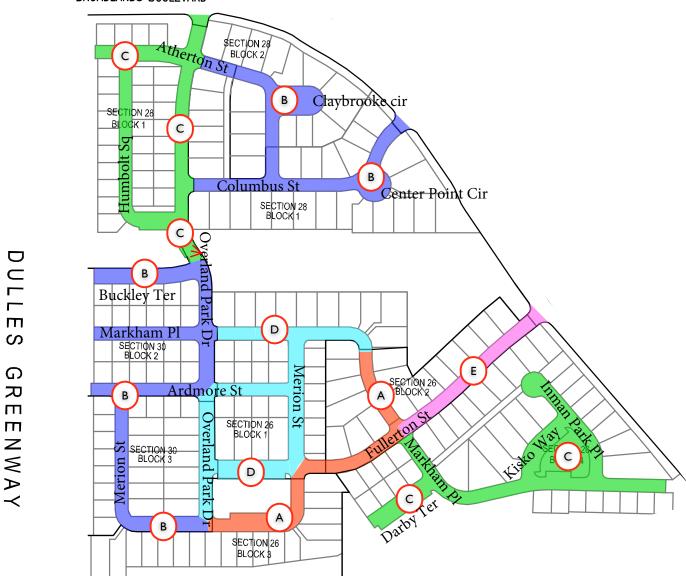

## Broadlands HOA - Map 4

Leesburg Virgina

**Asphalt Rejuvenation Areas** 

TRITechnologies

www.TriTechAsphalt.com

## Work Schedule

| October 25th        | Area A      | By 7:00 AM, Remove all cars & close down the parking lot. Clean & apply the asphalt Rejuvenator. Leave closed down for over night. |
|---------------------|-------------|------------------------------------------------------------------------------------------------------------------------------------|
| October 26th        | Area A      | At 7 AM Crack Seal & Repaint and open to traffic once paint dries.                                                                 |
| October 27th        | Area B      | By 7:00 AM, Remove all cars & close down the parking lot. Clean & apply the asphalt Rejuvenator. Leave closed down for over night. |
| October 28th        | Area B      | At 7 AM Crack Seal & Repaint and open to traffic once paint dries.                                                                 |
| October 30th        | Area C      | By 7:00 AM, Remove all cars & close down the parking lot. Clean & apply the asphalt Rejuvenator. Leave closed down for over night. |
| October 31st        | Area C      | At 7 AM Crack Seal & Repaint and open to traffic once paint dries.                                                                 |
| November 1st        | Area D      | By 7:00 AM, Remove all cars & close down the parking lot. Clean & apply the asphalt Rejuvenator. Leave closed down for over night. |
| November 2nd        | Area D      | At 7 AM Crack Seal & Repaint and open to traffic once paint dries.                                                                 |
| November 3rd        | Area E      | By 7:00 AM, Remove all cars & close down the parking lot. Clean & apply the asphalt Rejuvenator. Leave closed down for over night. |
| November 4th        | Area E      | At 7 AM Crack Seal & Repaint and open to traffic once paint dries.                                                                 |
| November 7th - 15th | Areas - ALL | Finish Applying Crack Sealer as needed                                                                                             |