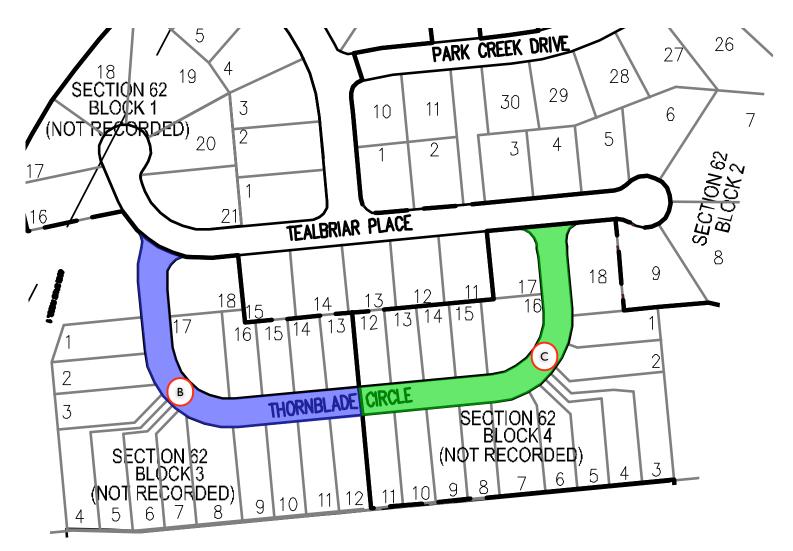

## Broadlands HOA - Map 6

Leesburg Virgina

**Asphalt Rejuvenation Areas** 

## Broadlands HOA - Map 6

Leesburg Virgina

## Work Schedule

| October 27th        | Area B      | By 7:00 AM, Remove all cars & close down the parking lot. Clean & apply the asphalt Rejuvenator. Leave closed down for over night. |
|---------------------|-------------|------------------------------------------------------------------------------------------------------------------------------------|
| October 28th        | Area B      | At 7 AM Crack Seal & Repaint and open to traffic once paint dries.                                                                 |
| October 30th        | Area C      | By 7:00 AM, Remove all cars & close down the parking lot. Clean & apply the asphalt Rejuvenator. Leave closed down for over night. |
| October 31st        | Area C      | At 7 AM Crack Seal & Repaint and open to traffic once paint dries.                                                                 |
| November 7th - 15th | Areas - ALL | Finish Applying Crack Sealer as needed                                                                                             |
|                     |             |                                                                                                                                    |