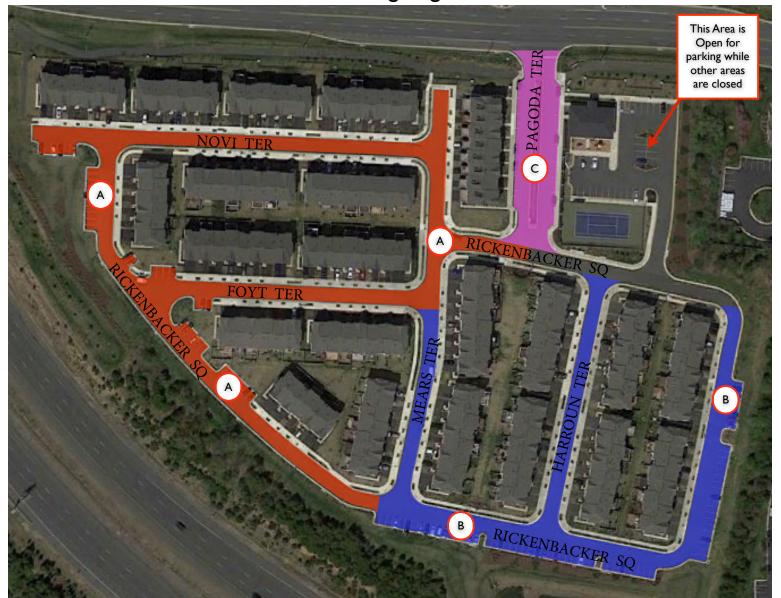

## Broadlands HOA - Map 9

## Leesburg Virgina

**Asphalt Rejuvenation Areas** 

## Broadlands HOA - Map 9

Leesburg Virgina

## Work Schedule

| November 3rd       | Area A      | By 7:00 AM, Remove all cars & close down the parking lot. Clean & apply the asphalt Rejuvenator. Leave closed down for over night.                                                                                                                                     |
|--------------------|-------------|------------------------------------------------------------------------------------------------------------------------------------------------------------------------------------------------------------------------------------------------------------------------|
| November 4th       | Area A      | At 7 AM Crack Seal & Repaint and open to traffic once paint dries.                                                                                                                                                                                                     |
| November 8th       | Area B      | By 7:00 AM, Remove all cars & close down the parking lot. Clean & apply the asphalt Rejuvenator. Leave closed down for over night.                                                                                                                                     |
| November 13th      | Area B      | At 9:00 AM Crack Seal & Repaint and open to traffic once paint dries.                                                                                                                                                                                                  |
| November 3rd       | Area C      | By 7:00 AM, Remove all cars & close down the parking areas. Clean & apply the asphalt Rejuvenator to 1/2 of roadway at a time allowing cars to come and go. Open drive lane and repeat to other side within 1 - 2 hours. No parking on this roadway for 24 - 36 hours. |
| November 4th       | Area C      | At 7 AM Crack Seal & Repaint parking areas and open to traffic once paint dries.                                                                                                                                                                                       |
| November 4th -15th | Areas - ALL | Finish Applying Crack Sealer as needed                                                                                                                                                                                                                                 |

<u>Warning Do Not walk on material</u> while lots are closed down. Material will ruin shoes, track onto concrete, rugs & floors.

**Asphalt Rejuvenation Areas**