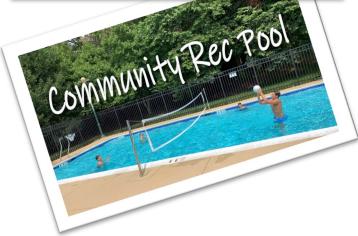

Community Pool is located at 43008 Waxpool Rd and offers a mid-size pool with a max capacity limit at 146. The pool deck also features a separate **Rec** Pool to accommodate water sports play for basketball and volleyball. The rec pool measures 20' x 40' with an average dept of 4' and has a max capacity of 30.