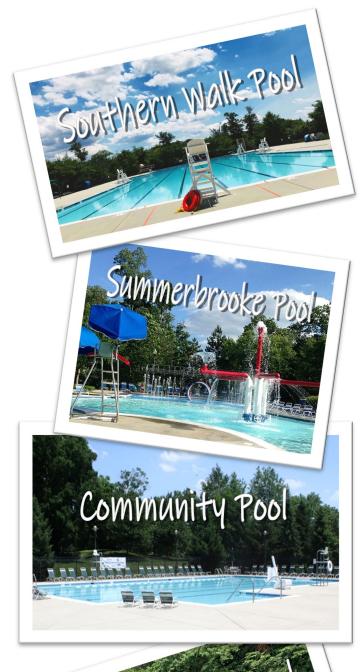

## Broadlands Association offers 3 pools for residents to enjoy: Southern Walk, Community & Summerbrooke

**Southern Walk Pool** is located at 43081 Village Drive and is the largest of the 3 pools and features a diving board, slide, lap lanes and has a max capacity limit of 401. The kiddie wading pool maxes out at 8.

Summerbrooke Pool is located at 21580 Demott Drive and is exciting for the younger children offering beach entry access, fountains and sprayers and has a max capacity of 157 for the main pool and 7 for the wading pool.

Community Pool is located at 43008 Waxpool Rd and offers a mid-size pool with a max capacity limit at 146. The pool deck also features a separate **Rec** Pool to accommodate water sports play for basketball and volleyball. The rec pool measures 20' x 40' with an average dept of 4' and has a max capacity of 30.