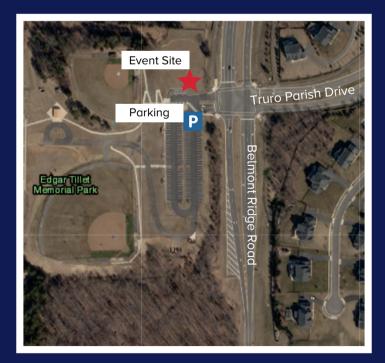

### **Event Location**

Near the intersection of Belmont Ridge Road and Truro Parish Drive in Ashburn, Va.

#### Directions

From Route 7, take Belmont Ridge Road south approximately 5 miles and turn right into Edgar Tillet Memorial Park to access parking and the event location. The groundbreaking site near Belmont Ridge Road is accessible from the parking lot.

(If navigating to the event location using GPS, use 21561 Belmont Ridge Road, Ashburn, Va. to arrive at the general location.)