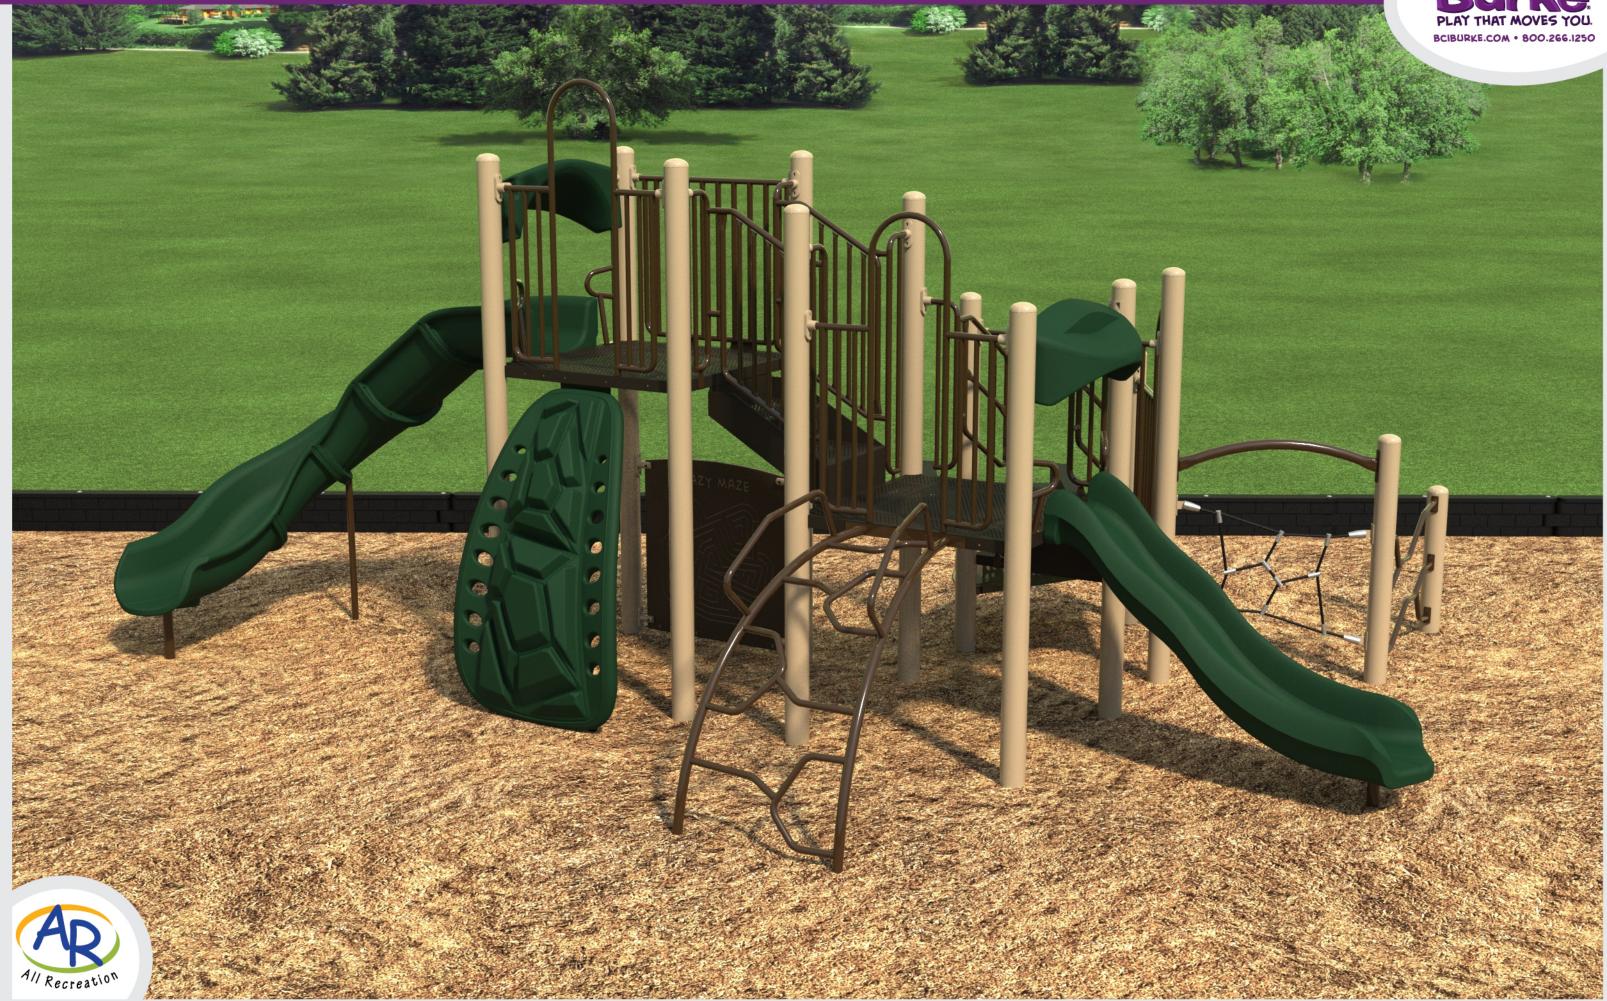

## **BRANDLANDS ASSOCIATION**

Area 2 – Meander Crossing (also known as Cottontail Corner – off path behind 42847 & 42835 Meander Crossing)
ages 5-12, structure with 2 viper slides, tree branch climber, wall climber, 3 in a row panel, crazy maze panel. Net climber for smaller age group