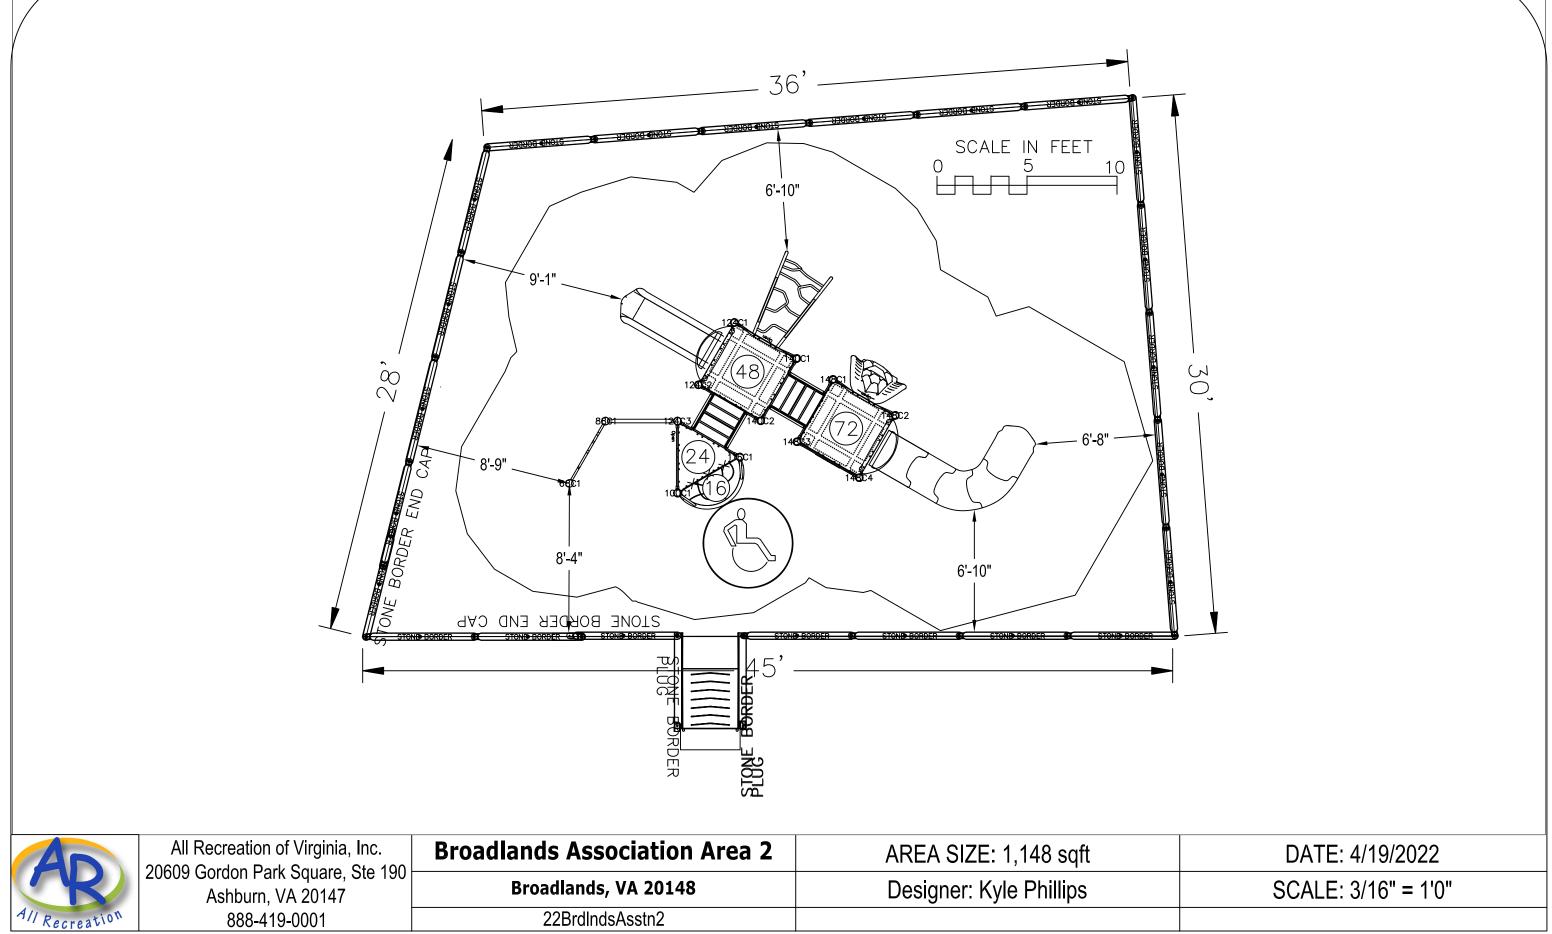

## **BRANDLANDS ASSOCIATION**

Area 2 – Meander Crossing (also known as Cottontail Corner – off path behind 42847 & 42835 Meander Crossing)
ages 5-12, structure with 2 viper slides, tree branch climber, wall climber, 3 in a row panel, crazy maze panel. Net climber for smaller age group

## **BRANDLANDS ASSOCIATION**

|            | All Recreation of Virginia, Inc.                       | <b>Broadlands Association Area 2</b> | AREA SIZE: 1,148 sqft   |
|------------|--------------------------------------------------------|--------------------------------------|-------------------------|
| R          | 20609 Gordon Park Square, Ste 190<br>Ashburn, VA 20147 | Broadlands, VA 20148                 | Designer: Kyle Phillips |
| Recreation | 888-419-0001                                           | 22BrdIndsAsstn2                      |                         |