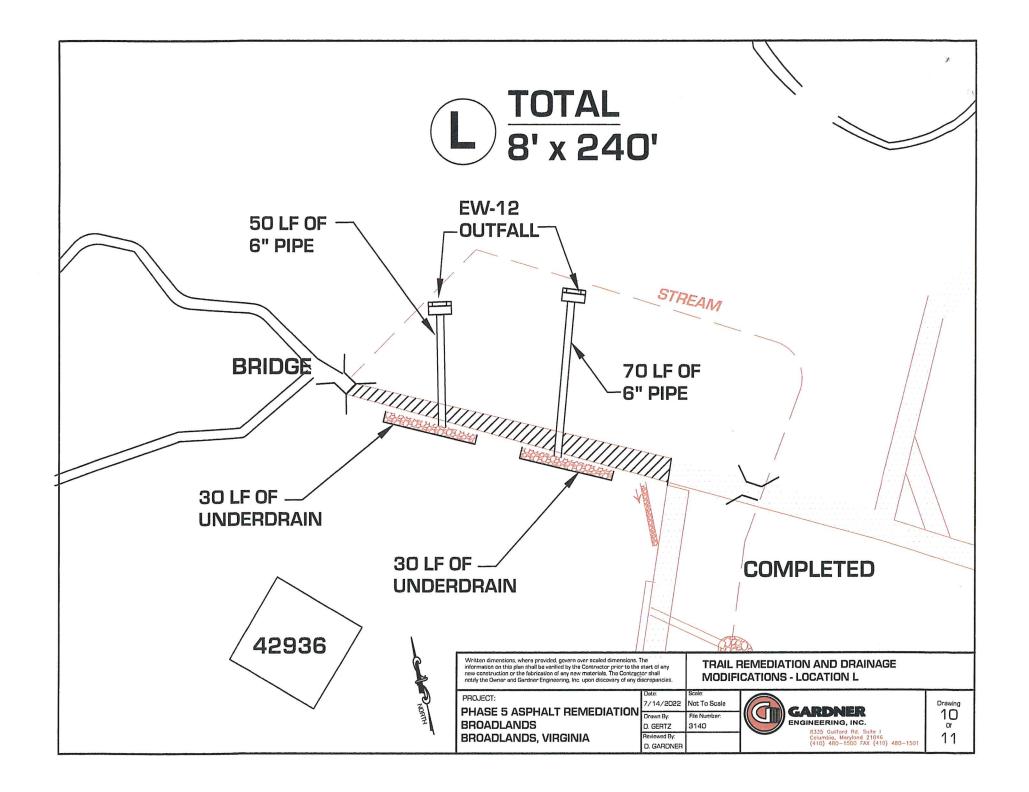

| Sunday | Monday                              | Tuesday                                                                                                                                        | Wednesday                                                                   | Thursday                     | Friday                                      | Saturday |
|--------|-------------------------------------|------------------------------------------------------------------------------------------------------------------------------------------------|-----------------------------------------------------------------------------|------------------------------|---------------------------------------------|----------|
|        |                                     | 1                                                                                                                                              | 2                                                                           | 3 "Concrete Day"             | 4 "Concrete Day"                            | 5        |
|        |                                     |                                                                                                                                                |                                                                             | * Sidewalk Replacement       | * Sidewalk Replacement                      |          |
| 6      | 7 <b>"A" Day</b>                    | 8 "A" Day                                                                                                                                      | 9 "A" Day                                                                   | 10 <b>"A" Day</b>            | 11                                          | 12       |
|        | * Trail Replacement:<br>Area I & J. | <ul> <li>* Trail Replacement: Area K.</li> <li>* Asphalt Patch on Neander<br/>Crossing Bridge.</li> <li>* Asphalt Patch on Waxpool.</li> </ul> | * Trail Replacement: Area K.<br>(Continued)<br>* Trail Replacement: Area G. | *Trail Replacement: Area L.  |                                             |          |
| 13     | 14 <b>"A" Day</b>                   | 15 <b>"A" Day</b>                                                                                                                              | 16 <b>"A" Day</b>                                                           | 17 <b>"A" Day</b>            | 18 <b>"A" Day</b>                           | 19       |
|        | * Trail Replacement: Area A.        | * Trail Replacement: Area D.                                                                                                                   | * Trail Replacement: Area D.<br>(Continued)                                 | * Trail Replacement: Area H. | * Trail Replacement: Area H.<br>(Continued) |          |
| 20     | 21 <b>"A" Day</b>                   | 22 <b>"A" Day</b>                                                                                                                              | 23 <b>"A" Day</b>                                                           | 24                           | 25                                          | 26       |
|        | *Trail Replacement:<br>Area B & C.  | *Trail Replacement:<br>Area B & C. (Continued)<br>*Trail Replacement:<br>Area E & F.                                                           | * Trail Replacement:<br>Area E & F. (Continued)                             | *Thanksgiving*               |                                             |          |
| 27     | 28                                  | 29                                                                                                                                             | 30                                                                          | 1                            | 2                                           | 3        |
|        |                                     |                                                                                                                                                |                                                                             |                              |                                             |          |