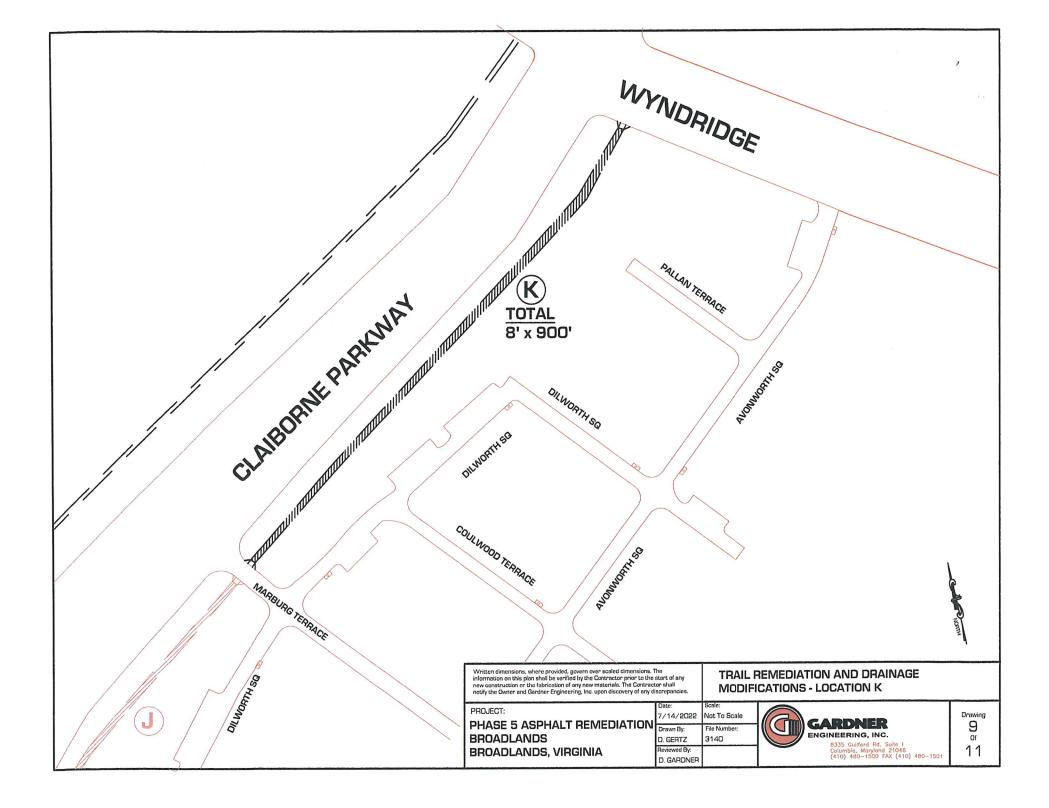

| Sunday | Monday                              | Tuesday                                                                                                                                        | Wednesday                                                                   | Thursday                     | Friday                                      | Saturday |
|--------|-------------------------------------|------------------------------------------------------------------------------------------------------------------------------------------------|-----------------------------------------------------------------------------|------------------------------|---------------------------------------------|----------|
|        |                                     | 1                                                                                                                                              | 2                                                                           | 3 "Concrete Day"             | 4 "Concrete Day"                            | 5        |
|        |                                     |                                                                                                                                                |                                                                             | * Sidewalk Replacement       | * Sidewalk Replacement                      |          |
| 6      | 7 <b>"A" Day</b>                    | 8 "A" Day                                                                                                                                      | 9 "A" Day                                                                   | 10 <b>"A" Day</b>            | 11                                          | 12       |
|        | * Trail Replacement:<br>Area I & J. | <ul> <li>* Trail Replacement: Area K.</li> <li>* Asphalt Patch on Neander<br/>Crossing Bridge.</li> <li>* Asphalt Patch on Waxpool.</li> </ul> | * Trail Replacement: Area K.<br>(Continued)<br>* Trail Replacement: Area G. | *Trail Replacement: Area L.  |                                             |          |
| 13     | 14 <b>"A" Day</b>                   | 15 <b>"A" Day</b>                                                                                                                              | 16 <b>"A" Day</b>                                                           | 17 <b>"A" Day</b>            | 18 <b>"A" Day</b>                           | 19       |
|        | * Trail Replacement: Area A.        | * Trail Replacement: Area D.                                                                                                                   | * Trail Replacement: Area D.<br>(Continued)                                 | * Trail Replacement: Area H. | * Trail Replacement: Area H.<br>(Continued) |          |
| 20     | 21 <b>"A" Day</b>                   | 22 <b>"A" Day</b>                                                                                                                              | 23 <b>"A" Day</b>                                                           | 24                           | 25                                          | 26       |
|        | *Trail Replacement:<br>Area B & C.  | *Trail Replacement:<br>Area B & C. (Continued)<br>*Trail Replacement:<br>Area E & F.                                                           | * Trail Replacement:<br>Area E & F. (Continued)                             | *Thanksgiving*               |                                             |          |
| 27     | 28                                  | 29                                                                                                                                             | 30                                                                          | 1                            | 2                                           | 3        |
|        |                                     |                                                                                                                                                |                                                                             |                              |                                             |          |