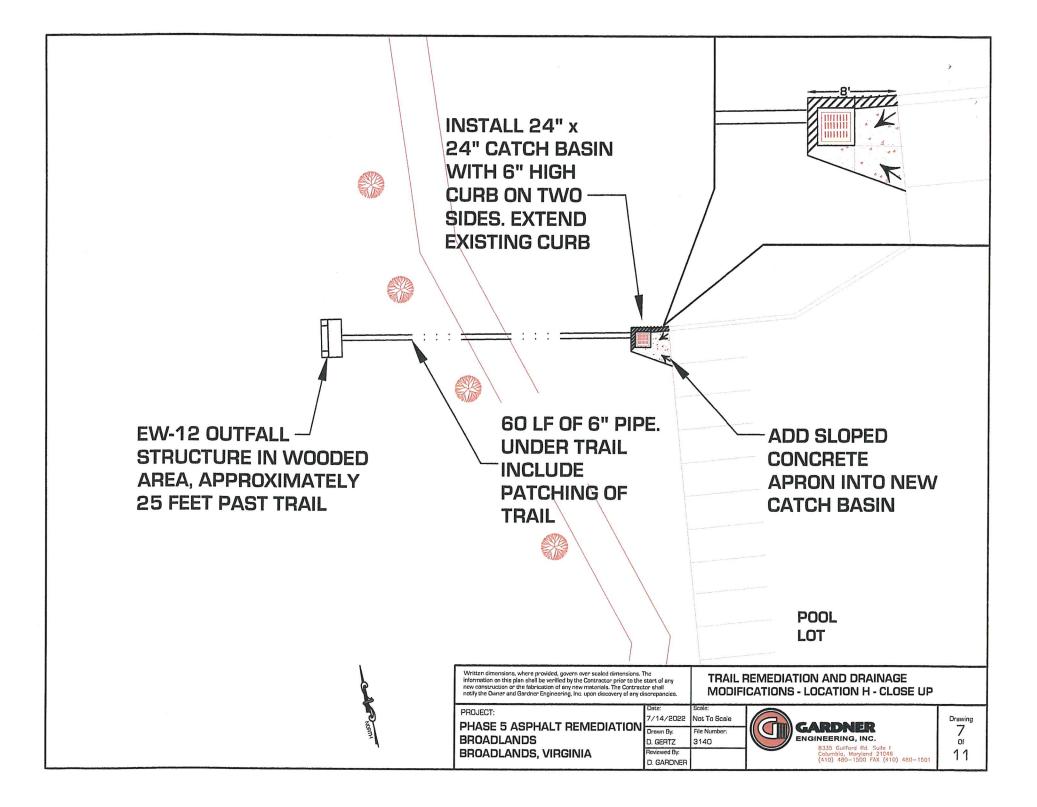

| Sunday | Monday                              | Tuesday                                                                                                                                        | Wednesday                                                                   | Thursday                     | Friday                                      | Saturday |
|--------|-------------------------------------|------------------------------------------------------------------------------------------------------------------------------------------------|-----------------------------------------------------------------------------|------------------------------|---------------------------------------------|----------|
|        |                                     | 1                                                                                                                                              | 2                                                                           | 3 "Concrete Day"             | 4 "Concrete Day"                            | 5        |
|        |                                     |                                                                                                                                                |                                                                             | * Sidewalk Replacement       | * Sidewalk Replacement                      |          |
| 6      | 7 <b>"A" Day</b>                    | 8 "A" Day                                                                                                                                      | 9 "A" Day                                                                   | 10 <b>"A" Day</b>            | 11                                          | 12       |
|        | * Trail Replacement:<br>Area I & J. | <ul> <li>* Trail Replacement: Area K.</li> <li>* Asphalt Patch on Neander<br/>Crossing Bridge.</li> <li>* Asphalt Patch on Waxpool.</li> </ul> | * Trail Replacement: Area K.<br>(Continued)<br>* Trail Replacement: Area G. | *Trail Replacement: Area L.  |                                             |          |
| 13     | 14 <b>"A" Day</b>                   | 15 <b>"A" Day</b>                                                                                                                              | 16 <b>"A" Day</b>                                                           | 17 <b>"A" Day</b>            | 18 <b>"A" Day</b>                           | 19       |
|        | * Trail Replacement: Area A.        | * Trail Replacement: Area D.                                                                                                                   | * Trail Replacement: Area D.<br>(Continued)                                 | * Trail Replacement: Area H. | * Trail Replacement: Area H.<br>(Continued) |          |
| 20     | 21 <b>"A" Day</b>                   | 22 <b>"A" Day</b>                                                                                                                              | 23 <b>"A" Day</b>                                                           | 24                           | 25                                          | 26       |
|        | *Trail Replacement:<br>Area B & C.  | *Trail Replacement:<br>Area B & C. (Continued)<br>*Trail Replacement:<br>Area E & F.                                                           | * Trail Replacement:<br>Area E & F. (Continued)                             | *Thanksgiving*               |                                             |          |
| 27     | 28                                  | 29                                                                                                                                             | 30                                                                          | 1                            | 2                                           | 3        |
|        |                                     |                                                                                                                                                |                                                                             |                              |                                             |          |