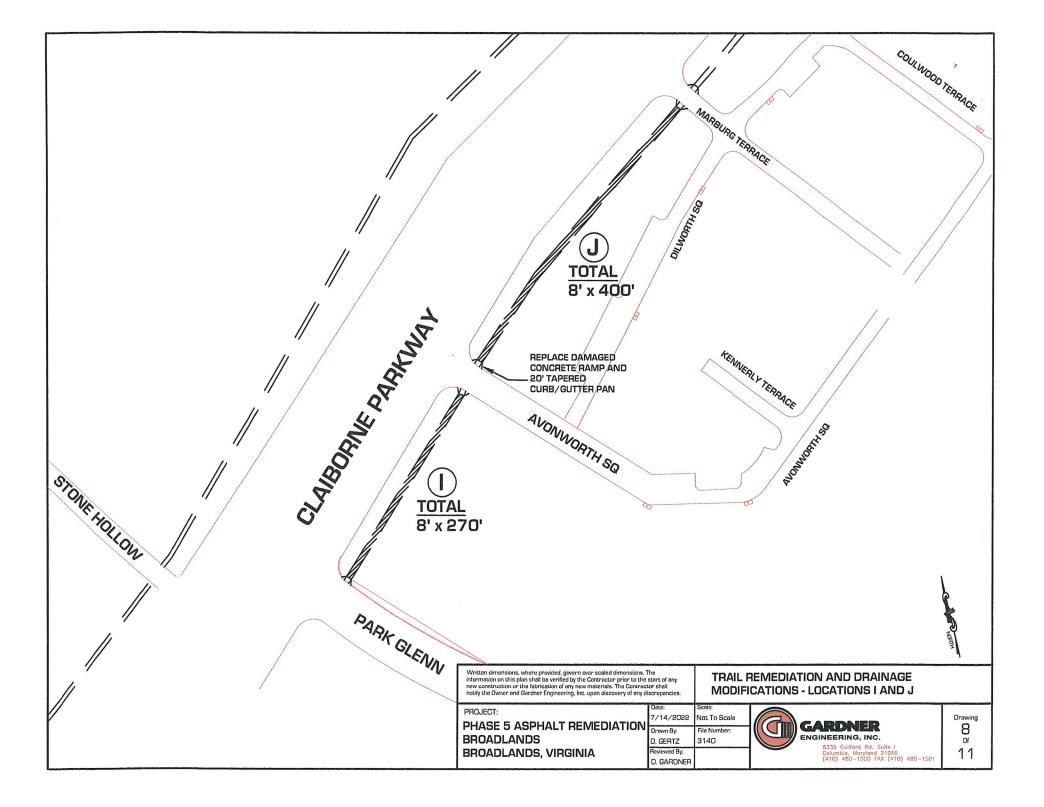

| Sunday | Monday                              | Tuesday                                                                                                                                        | Wednesday                                                                   | Thursday                     | Friday                                      | Saturday |
|--------|-------------------------------------|------------------------------------------------------------------------------------------------------------------------------------------------|-----------------------------------------------------------------------------|------------------------------|---------------------------------------------|----------|
|        |                                     | 1                                                                                                                                              | 2                                                                           | 3 "Concrete Day"             | 4 "Concrete Day"                            | 5        |
|        |                                     |                                                                                                                                                |                                                                             | * Sidewalk Replacement       | * Sidewalk Replacement                      |          |
| 6      | 7 <b>"A" Day</b>                    | 8 "A" Day                                                                                                                                      | 9 "A" Day                                                                   | 10 <b>"A" Day</b>            | 11                                          | 12       |
|        | * Trail Replacement:<br>Area I & J. | <ul> <li>* Trail Replacement: Area K.</li> <li>* Asphalt Patch on Neander<br/>Crossing Bridge.</li> <li>* Asphalt Patch on Waxpool.</li> </ul> | * Trail Replacement: Area K.<br>(Continued)<br>* Trail Replacement: Area G. | *Trail Replacement: Area L.  |                                             |          |
| 13     | 14 <b>"A" Day</b>                   | 15 <b>"A" Day</b>                                                                                                                              | 16 <b>"A" Day</b>                                                           | 17 <b>"A" Day</b>            | 18 <b>"A" Day</b>                           | 19       |
|        | * Trail Replacement: Area A.        | * Trail Replacement: Area D.                                                                                                                   | * Trail Replacement: Area D.<br>(Continued)                                 | * Trail Replacement: Area H. | * Trail Replacement: Area H.<br>(Continued) |          |
| 20     | 21 <b>"A" Day</b>                   | 22 <b>"A" Day</b>                                                                                                                              | 23 <b>"A" Day</b>                                                           | 24                           | 25                                          | 26       |
|        | *Trail Replacement:<br>Area B & C.  | *Trail Replacement:<br>Area B & C. (Continued)<br>*Trail Replacement:<br>Area E & F.                                                           | * Trail Replacement:<br>Area E & F. (Continued)                             | *Thanksgiving*               |                                             |          |
| 27     | 28                                  | 29                                                                                                                                             | 30                                                                          | 1                            | 2                                           | 3        |
|        |                                     |                                                                                                                                                |                                                                             |                              |                                             |          |