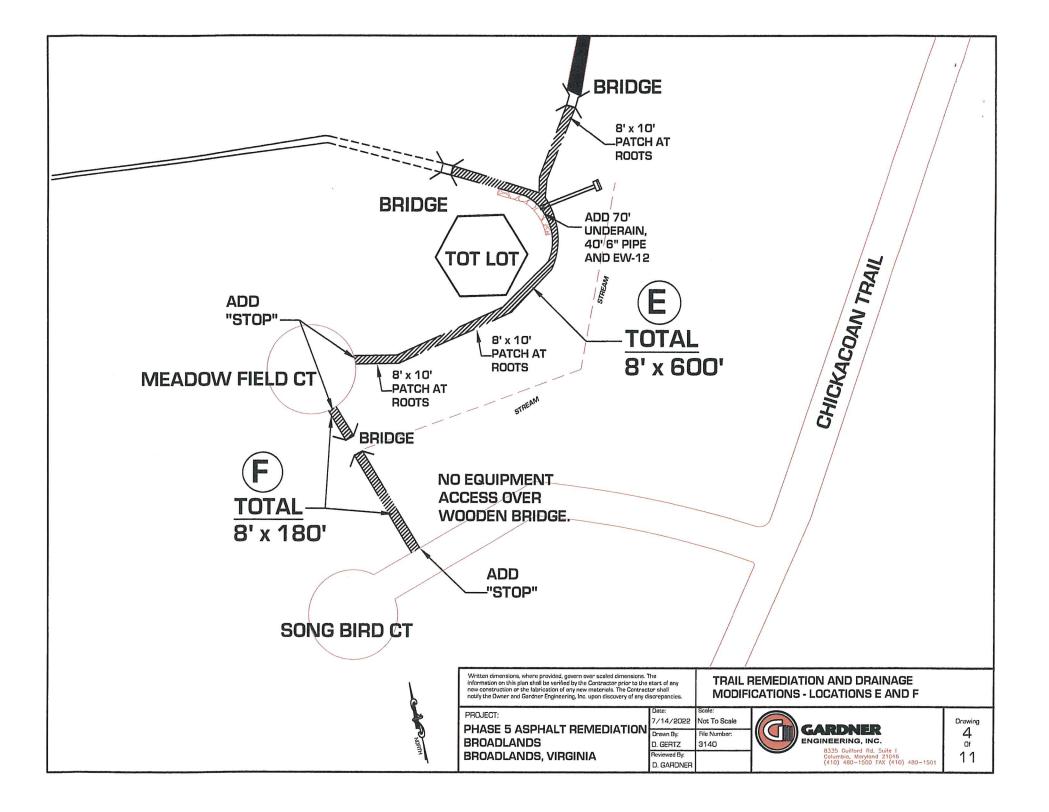

| Sunday | Monday                              | Tuesday                                                                                                                                        | Wednesday                                                                   | Thursday                     | Friday                                      | Saturday |
|--------|-------------------------------------|------------------------------------------------------------------------------------------------------------------------------------------------|-----------------------------------------------------------------------------|------------------------------|---------------------------------------------|----------|
|        |                                     | 1                                                                                                                                              | 2                                                                           | 3 "Concrete Day"             | 4 "Concrete Day"                            | 5        |
|        |                                     |                                                                                                                                                |                                                                             | * Sidewalk Replacement       | * Sidewalk Replacement                      |          |
| 6      | 7 <b>"A" Day</b>                    | 8 "A" Day                                                                                                                                      | 9 "A" Day                                                                   | 10 <b>"A" Day</b>            | 11                                          | 12       |
|        | * Trail Replacement:<br>Area I & J. | <ul> <li>* Trail Replacement: Area K.</li> <li>* Asphalt Patch on Neander<br/>Crossing Bridge.</li> <li>* Asphalt Patch on Waxpool.</li> </ul> | * Trail Replacement: Area K.<br>(Continued)<br>* Trail Replacement: Area G. | *Trail Replacement: Area L.  |                                             |          |
| 13     | 14 <b>"A" Day</b>                   | 15 <b>"A" Day</b>                                                                                                                              | 16 <b>"A" Day</b>                                                           | 17 <b>"A" Day</b>            | 18 <b>"A" Day</b>                           | 19       |
|        | * Trail Replacement: Area A.        | * Trail Replacement: Area D.                                                                                                                   | * Trail Replacement: Area D.<br>(Continued)                                 | * Trail Replacement: Area H. | * Trail Replacement: Area H.<br>(Continued) |          |
| 20     | 21 <b>"A" Day</b>                   | 22 <b>"A" Day</b>                                                                                                                              | 23 <b>"A" Day</b>                                                           | 24                           | 25                                          | 26       |
|        | *Trail Replacement:<br>Area B & C.  | *Trail Replacement:<br>Area B & C. (Continued)<br>*Trail Replacement:<br>Area E & F.                                                           | * Trail Replacement:<br>Area E & F. (Continued)                             | *Thanksgiving*               |                                             |          |
| 27     | 28                                  | 29                                                                                                                                             | 30                                                                          | 1                            | 2                                           | 3        |
|        |                                     |                                                                                                                                                |                                                                             |                              |                                             |          |