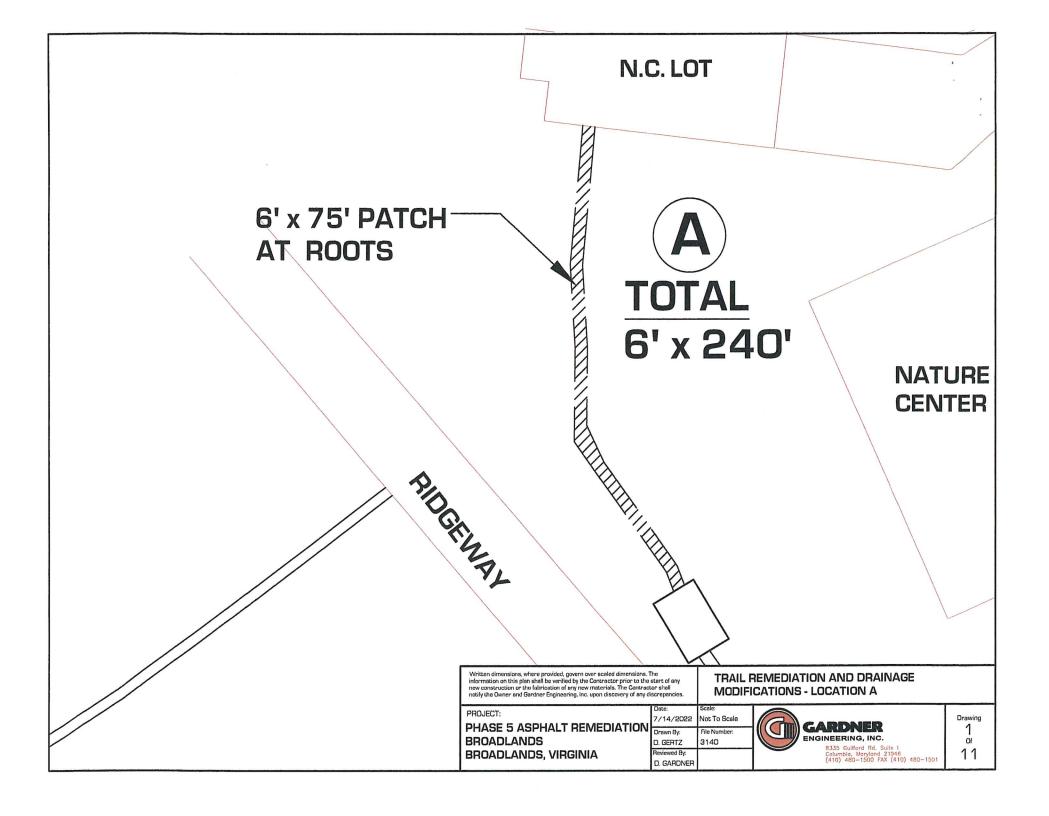

| Sunday | Monday                              | Tuesday                                                                                                                                        | Wednesday                                                                   | Thursday                     | Friday                                      | Saturday |
|--------|-------------------------------------|------------------------------------------------------------------------------------------------------------------------------------------------|-----------------------------------------------------------------------------|------------------------------|---------------------------------------------|----------|
|        |                                     | 1                                                                                                                                              | 2                                                                           | 3 "Concrete Day"             | 4 "Concrete Day"                            | 5        |
|        |                                     |                                                                                                                                                |                                                                             | * Sidewalk Replacement       | * Sidewalk Replacement                      |          |
| 6      | 7 <b>"A" Day</b>                    | 8 "A" Day                                                                                                                                      | 9 "A" Day                                                                   | 10 <b>"A" Day</b>            | 11                                          | 12       |
|        | * Trail Replacement:<br>Area I & J. | <ul> <li>* Trail Replacement: Area K.</li> <li>* Asphalt Patch on Neander<br/>Crossing Bridge.</li> <li>* Asphalt Patch on Waxpool.</li> </ul> | * Trail Replacement: Area K.<br>(Continued)<br>* Trail Replacement: Area G. | *Trail Replacement: Area L.  |                                             |          |
| 13     | 14 <b>"A" Day</b>                   | 15 <b>"A" Day</b>                                                                                                                              | 16 <b>"A" Day</b>                                                           | 17 <b>"A" Day</b>            | 18 <b>"A" Day</b>                           | 19       |
|        | * Trail Replacement: Area A.        | * Trail Replacement: Area D.                                                                                                                   | * Trail Replacement: Area D.<br>(Continued)                                 | * Trail Replacement: Area H. | * Trail Replacement: Area H.<br>(Continued) |          |
| 20     | 21 <b>"A" Day</b>                   | 22 <b>"A" Day</b>                                                                                                                              | 23 <b>"A" Day</b>                                                           | 24                           | 25                                          | 26       |
|        | *Trail Replacement:<br>Area B & C.  | *Trail Replacement:<br>Area B & C. (Continued)<br>*Trail Replacement:<br>Area E & F.                                                           | * Trail Replacement:<br>Area E & F. (Continued)                             | *Thanksgiving*               |                                             |          |
| 27     | 28                                  | 29                                                                                                                                             | 30                                                                          | 1                            | 2                                           | 3        |
|        |                                     |                                                                                                                                                |                                                                             |                              |                                             |          |