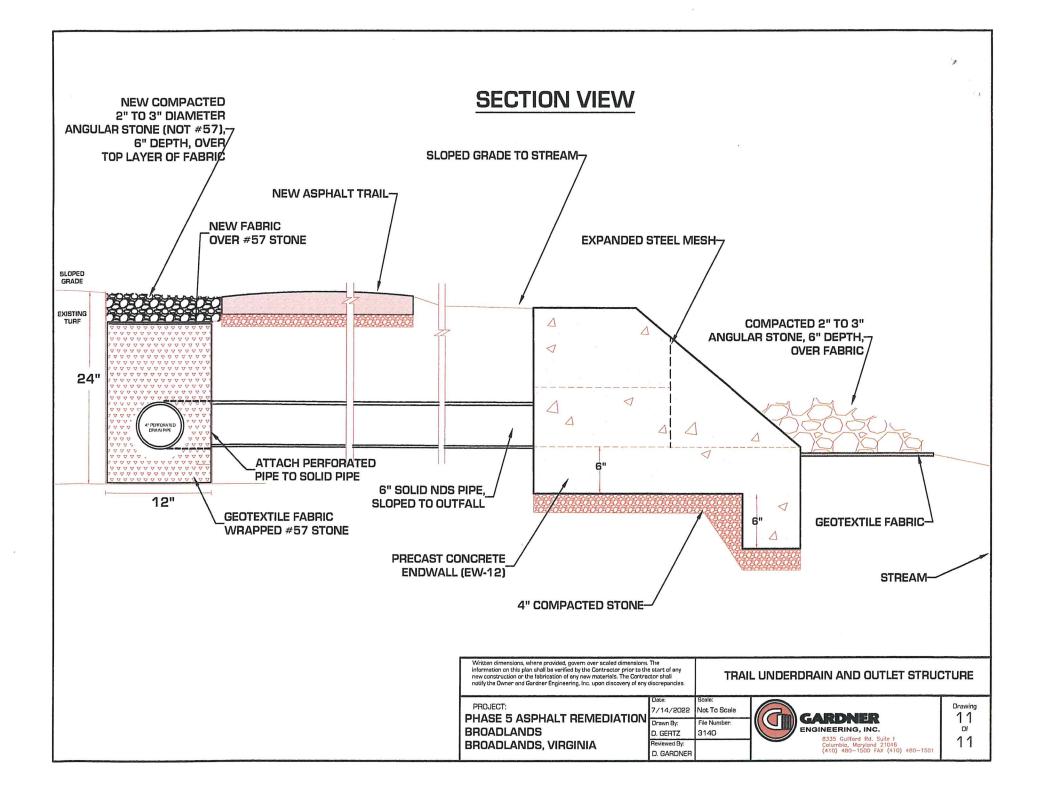

| 30                                                                          | 1                            | 2                                           | 3        |
|        |                                     |                                                                                                                                                |                                                                             |                              |                                             |          |

are shaded Orange.

": are shaded Blue.

00 PM or until barricades are removed by an FPC entative.\*

feet away from all blue marks

until barricades are

PC representative.\*