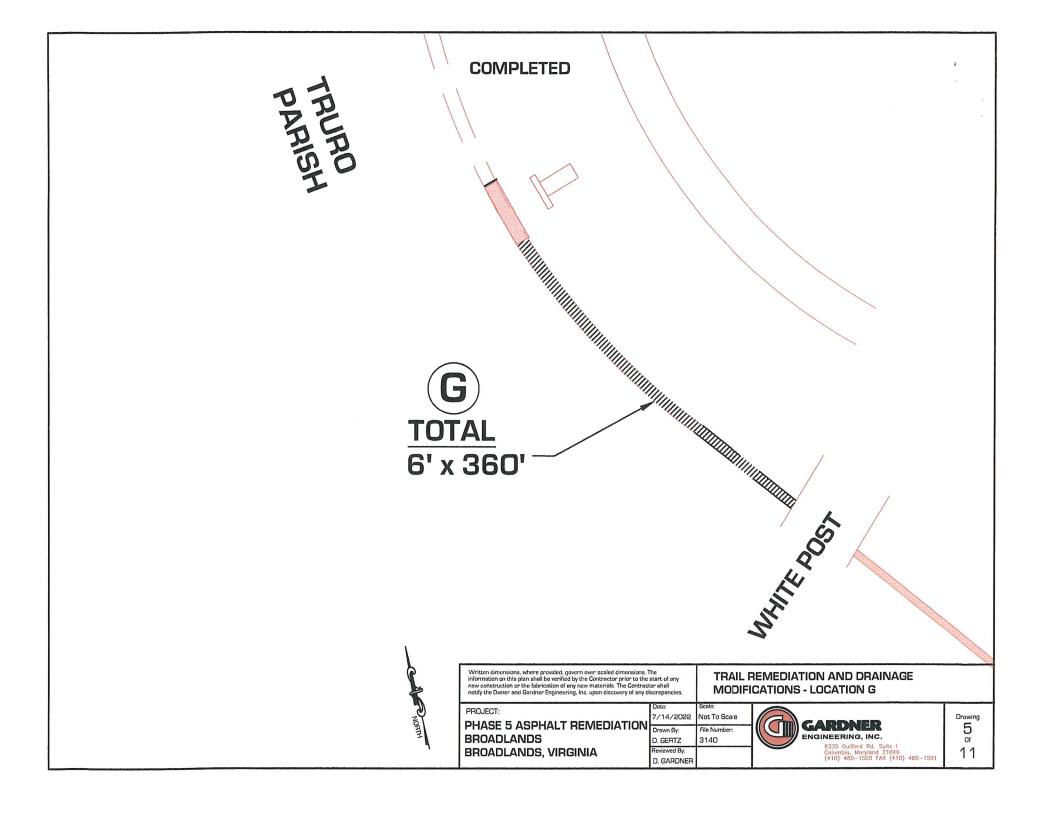

| Sunday | Monday                              | Tuesday                                                                                                                                        | Wednesday                                                                   | Thursday                     | Friday                                      | Saturday |
|--------|-------------------------------------|------------------------------------------------------------------------------------------------------------------------------------------------|-----------------------------------------------------------------------------|------------------------------|---------------------------------------------|----------|
|        |                                     | 1                                                                                                                                              | 2                                                                           | 3 "Concrete Day"             | 4 "Concrete Day"                            | 5        |
|        |                                     |                                                                                                                                                |                                                                             | * Sidewalk Replacement       | * Sidewalk Replacement                      |          |
| 6      | 7 <b>"A" Day</b>                    | 8 "A" Day                                                                                                                                      | 9 "A" Day                                                                   | 10 <b>"A" Day</b>            | 11                                          | 12       |
|        | * Trail Replacement:<br>Area I & J. | <ul> <li>* Trail Replacement: Area K.</li> <li>* Asphalt Patch on Neander<br/>Crossing Bridge.</li> <li>* Asphalt Patch on Waxpool.</li> </ul> | * Trail Replacement: Area K.<br>(Continued)<br>* Trail Replacement: Area G. | *Trail Replacement: Area L.  |                                             |          |
| 13     | 14 <b>"A" Day</b>                   | 15 <b>"A" Day</b>                                                                                                                              | 16 <b>"A" Day</b>                                                           | 17 <b>"A" Day</b>            | 18 <b>"A" Day</b>                           | 19       |
|        | * Trail Replacement: Area A.        | * Trail Replacement: Area D.                                                                                                                   | * Trail Replacement: Area D.<br>(Continued)                                 | * Trail Replacement: Area H. | * Trail Replacement: Area H.<br>(Continued) |          |
| 20     | 21 <b>"A" Day</b>                   | 22 <b>"A" Day</b>                                                                                                                              | 23 <b>"A" Day</b>                                                           | 24                           | 25                                          | 26       |
|        | *Trail Replacement:<br>Area B & C.  | *Trail Replacement:<br>Area B & C. (Continued)<br>*Trail Replacement:<br>Area E & F.                                                           | * Trail Replacement:<br>Area E & F. (Continued)                             | *Thanksgiving*               |                                             |          |
| 27     | 28                                  | 29                                                                                                                                             | 30                                                                          | 1                            | 2                                           | 3        |
|        |                                     |                                                                                                                                                |                                                                             |                              |                                             |          |