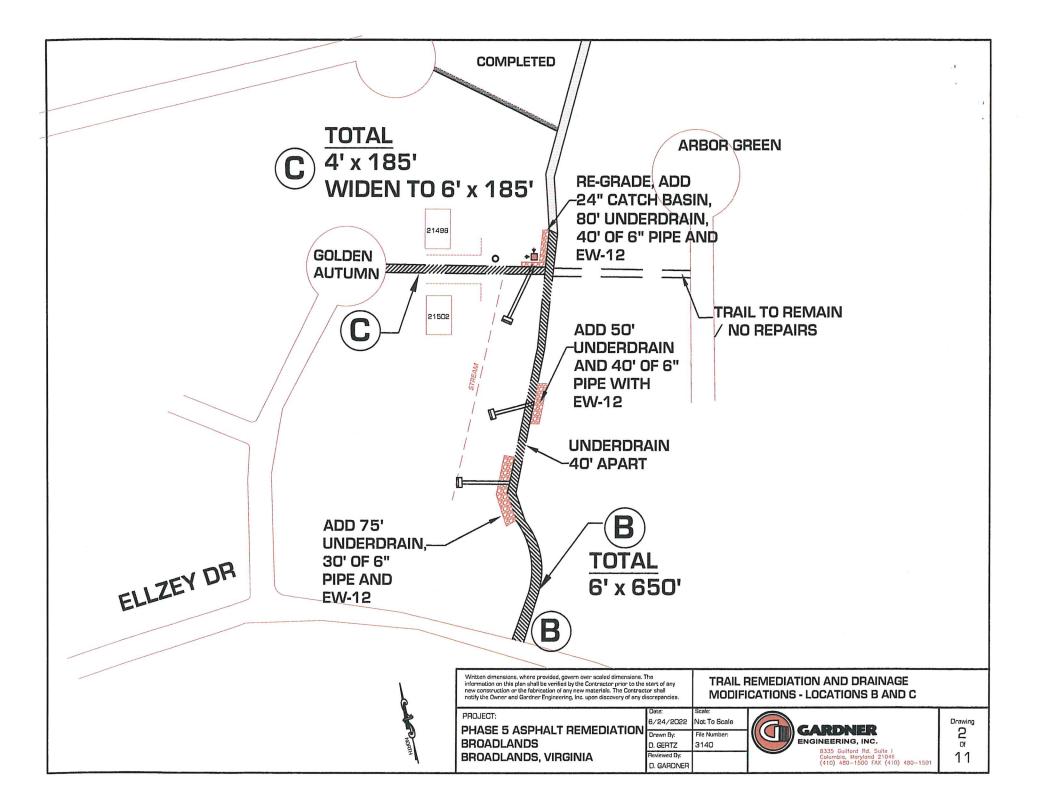

| Sunday | Monday                              | Tuesday                                                                                                                                        | Wednesday                                                                   | Thursday                     | Friday                                      | Saturday |
|--------|-------------------------------------|------------------------------------------------------------------------------------------------------------------------------------------------|-----------------------------------------------------------------------------|------------------------------|---------------------------------------------|----------|
|        |                                     | 1                                                                                                                                              | 2                                                                           | 3 "Concrete Day"             | 4 "Concrete Day"                            | 5        |
|        |                                     |                                                                                                                                                |                                                                             | * Sidewalk Replacement       | * Sidewalk Replacement                      |          |
| 6      | 7 <b>"A" Day</b>                    | 8 "A" Day                                                                                                                                      | 9 "A" Day                                                                   | 10 <b>"A" Day</b>            | 11                                          | 12       |
|        | * Trail Replacement:<br>Area I & J. | <ul> <li>* Trail Replacement: Area K.</li> <li>* Asphalt Patch on Neander<br/>Crossing Bridge.</li> <li>* Asphalt Patch on Waxpool.</li> </ul> | * Trail Replacement: Area K.<br>(Continued)<br>* Trail Replacement: Area G. | *Trail Replacement: Area L.  |                                             |          |
| 13     | 14 <b>"A" Day</b>                   | 15 <b>"A" Day</b>                                                                                                                              | 16 <b>"A" Day</b>                                                           | 17 <b>"A" Day</b>            | 18 <b>"A" Day</b>                           | 19       |
|        | * Trail Replacement: Area A.        | * Trail Replacement: Area D.                                                                                                                   | * Trail Replacement: Area D.<br>(Continued)                                 | * Trail Replacement: Area H. | * Trail Replacement: Area H.<br>(Continued) |          |
| 20     | 21 <b>"A" Day</b>                   | 22 <b>"A" Day</b>                                                                                                                              | 23 <b>"A" Day</b>                                                           | 24                           | 25                                          | 26       |
|        | *Trail Replacement:<br>Area B & C.  | *Trail Replacement:<br>Area B & C. (Continued)<br>*Trail Replacement:<br>Area E & F.                                                           | * Trail Replacement:<br>Area E & F. (Continued)                             | *Thanksgiving*               |                                             |          |
| 27     | 28                                  | 29                                                                                                                                             | 30                                                                          | 1                            | 2                                           | 3        |
|        |                                     |                                                                                                                                                |                                                                             |                              |                                             |          |