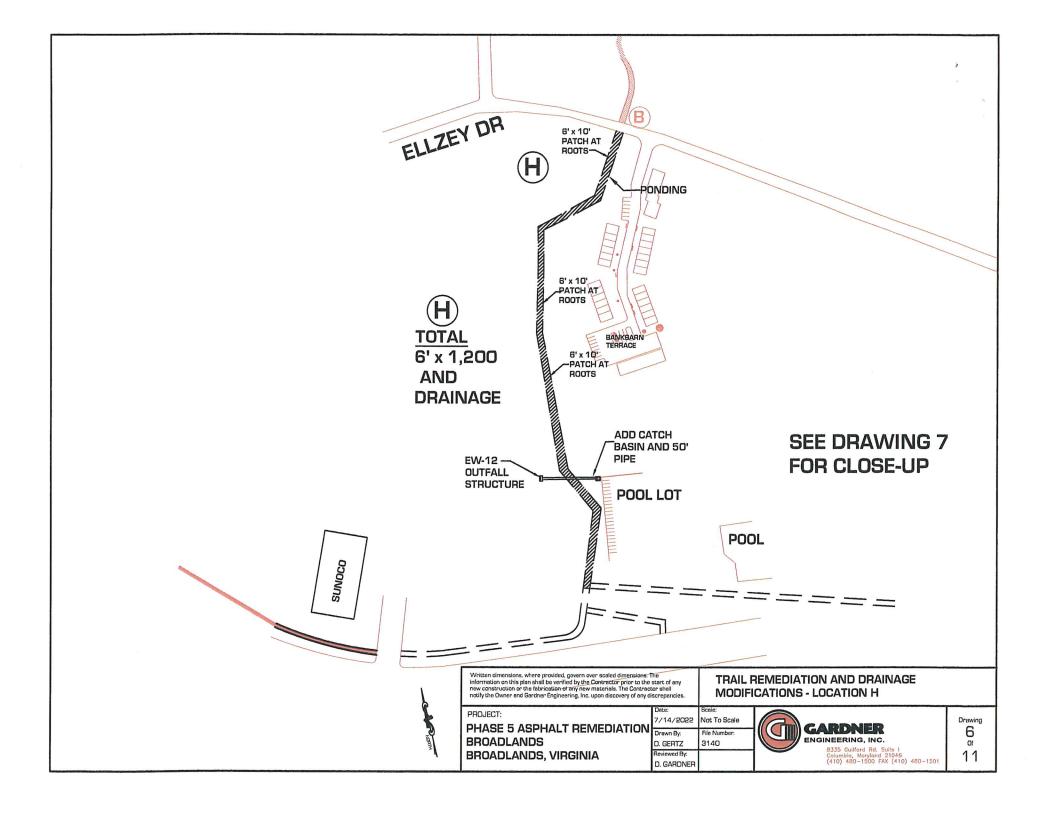

| Sunday | Monday                              | Tuesday                                                                                                                                        | Wednesday                                                                   | Thursday                     | Friday                                      | Saturday |
|--------|-------------------------------------|------------------------------------------------------------------------------------------------------------------------------------------------|-----------------------------------------------------------------------------|------------------------------|---------------------------------------------|----------|
|        |                                     | 1                                                                                                                                              | 2                                                                           | 3 "Concrete Day"             | 4 "Concrete Day"                            | 5        |
|        |                                     |                                                                                                                                                |                                                                             | * Sidewalk Replacement       | * Sidewalk Replacement                      |          |
| 6      | 7 <b>"A" Day</b>                    | 8 "A" Day                                                                                                                                      | 9 "A" Day                                                                   | 10 <b>"A" Day</b>            | 11                                          | 12       |
|        | * Trail Replacement:<br>Area I & J. | <ul> <li>* Trail Replacement: Area K.</li> <li>* Asphalt Patch on Neander<br/>Crossing Bridge.</li> <li>* Asphalt Patch on Waxpool.</li> </ul> | * Trail Replacement: Area K.<br>(Continued)<br>* Trail Replacement: Area G. | *Trail Replacement: Area L.  |                                             |          |
| 13     | 14 <b>"A" Day</b>                   | 15 <b>"A" Day</b>                                                                                                                              | 16 <b>"A" Day</b>                                                           | 17 <b>"A" Day</b>            | 18 <b>"A" Day</b>                           | 19       |
|        | * Trail Replacement: Area A.        | * Trail Replacement: Area D.                                                                                                                   | * Trail Replacement: Area D.<br>(Continued)                                 | * Trail Replacement: Area H. | * Trail Replacement: Area H.<br>(Continued) |          |
| 20     | 21 <b>"A" Day</b>                   | 22 <b>"A" Day</b>                                                                                                                              | 23 <b>"A" Day</b>                                                           | 24                           | 25                                          | 26       |
|        | *Trail Replacement:<br>Area B & C.  | *Trail Replacement:<br>Area B & C. (Continued)<br>*Trail Replacement:<br>Area E & F.                                                           | * Trail Replacement:<br>Area E & F. (Continued)                             | *Thanksgiving*               |                                             |          |
| 27     | 28                                  | 29                                                                                                                                             | 30                                                                          | 1                            | 2                                           | 3        |
|        |                                     |                                                                                                                                                |                                                                             |                              |                                             |          |