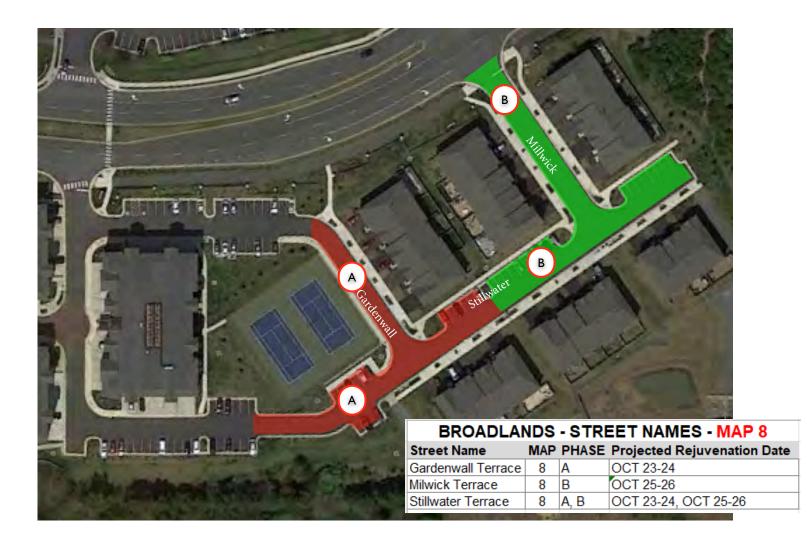

## Work Schedule

| October 23rd        | Area A      | By 7:00 AM, Remove all cars & close down the parking lot. Clean & apply the asphalt Rejuvenator. Leave closed down for over night. |
|---------------------|-------------|------------------------------------------------------------------------------------------------------------------------------------|
| October 24th        | Area A      | At 7 AM Crack Seal & Repaint and open to traffic once paint dries.                                                                 |
| October 25th        | Area B      | By 7:00 AM, Remove all cars & close down the parking lot. Clean & apply the asphalt Rejuvenator. Leave closed down for over night. |
| October 26th        | Area B      | At 7 AM Crack Seal & Repaint and open to traffic once paint dries.                                                                 |
| November 6th - 10th | Areas - ALL | Finish Applying Crack Sealer as needed                                                                                             |