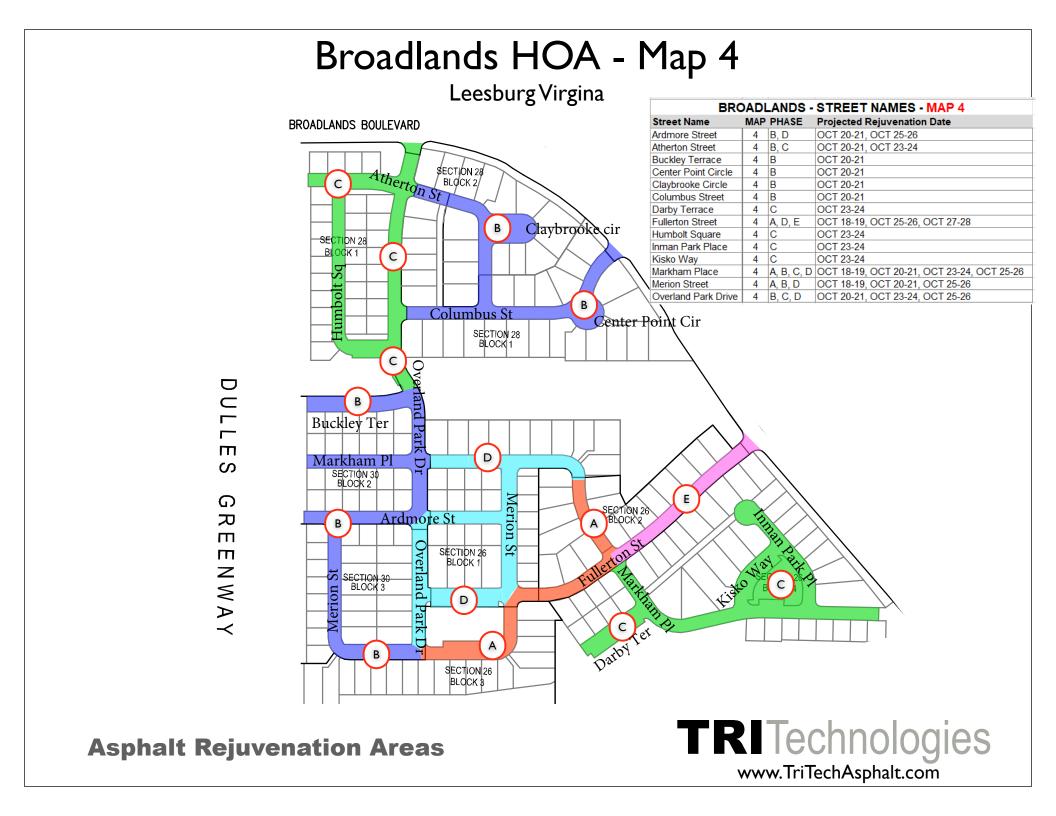

| ASPHALT REJUVENATION SCHEDULE - FALL 2023 |                                |                 |                                                                 |  |
|-------------------------------------------|--------------------------------|-----------------|-----------------------------------------------------------------|--|
| Dates of Work                             | Мар                            | Map Phase       | Location description                                            |  |
| 2nd Week October 11th - 14th              |                                |                 |                                                                 |  |
| October 11th - 12th                       | Map 3                          | А               | Demott towns                                                    |  |
| October 13th - 14th                       | Map 3                          | В               | Demott towns                                                    |  |
|                                           | <u>3</u>                       | 3rd Week Octol  | ber 16th - 21st                                                 |  |
| October 16th - 17th                       |                                |                 | Summerbrooke Pool parking lot                                   |  |
| October 16th - 17th                       | Map 5                          | А               | Sundial, Bexley                                                 |  |
| October 16th - 17th                       | Мар 3                          | С               | Demott towns                                                    |  |
| October 18th - 19th                       | Map 4                          | А               | Overland Park                                                   |  |
| October 18th - 19th                       | Map 2                          | А               | Avonworth (north), Sunstone                                     |  |
| October 18th - 19th                       | Map 9                          | D               | Broadlands Station - fitness parking lot                        |  |
| October 18th - 19th                       | Map 5                          | В               | Sundance - <i>rescheduled dates</i>                             |  |
| October 18th - 19th                       | Map 3                          | В               | Shadywood (partial), Falling Rock (partial) - rescheduled dates |  |
| October 20th - 21st                       | Map 4                          | В               | Overland Park                                                   |  |
| October 20th - 21st                       | Мар 6                          | В               | Thornblade (west)                                               |  |
|                                           | 4                              | th Week Octol   | <u> </u>                                                        |  |
| October 23rd - 24th                       | Map 4                          | С               | Overland Park                                                   |  |
| October 23rd - 24th                       | Map 2                          | С               | Avonworth (south)                                               |  |
| October 23rd - 24th                       | Map 6                          | С               | Thornblade (east)                                               |  |
| October 23rd - 24th                       | Map 8                          | А               | Park Glen Villas - Gardenwall/Stillwater (west)                 |  |
| October 25th - 26th                       | Map 4                          | D               | Overland Park                                                   |  |
| October 25th - 26th                       | Map 2                          | D               | Stonestile, Park Brooke                                         |  |
| October 25th - 26th                       | Map 7                          | D               | Bankbarn                                                        |  |
| October 25th - 26th                       | Map 8                          | В               | Park Glen Villas - Millwick/Stillwater (east)                   |  |
| October 27th - 28th                       | Map 4                          | E               | Overland Park                                                   |  |
| October 27th - 28th                       | Map 9                          | A & C           | Broadlands Station (west)                                       |  |
|                                           | <u>5th W</u>                   | leek October 3  | 0th - November 4th                                              |  |
| November 2nd - 3rd                        | Map 2                          | В               | Avonworth - middle - rescheduled dates                          |  |
| November 2nd - 3rd                        | Map 9                          | В               | Broadlands Station (east) - rescheduled dates                   |  |
| November 2nd - 3rd                        |                                |                 | Stonehouse Parking Lot and Road (Kindercare access)             |  |
| November 2nd - 3rd                        |                                |                 | Community Center & Pool parking lot                             |  |
|                                           |                                | <u>November</u> | <u>1st - 10th</u>                                               |  |
| November 1st - 8th                        | Crack Seal Any Left over Areas |                 | various                                                         |  |