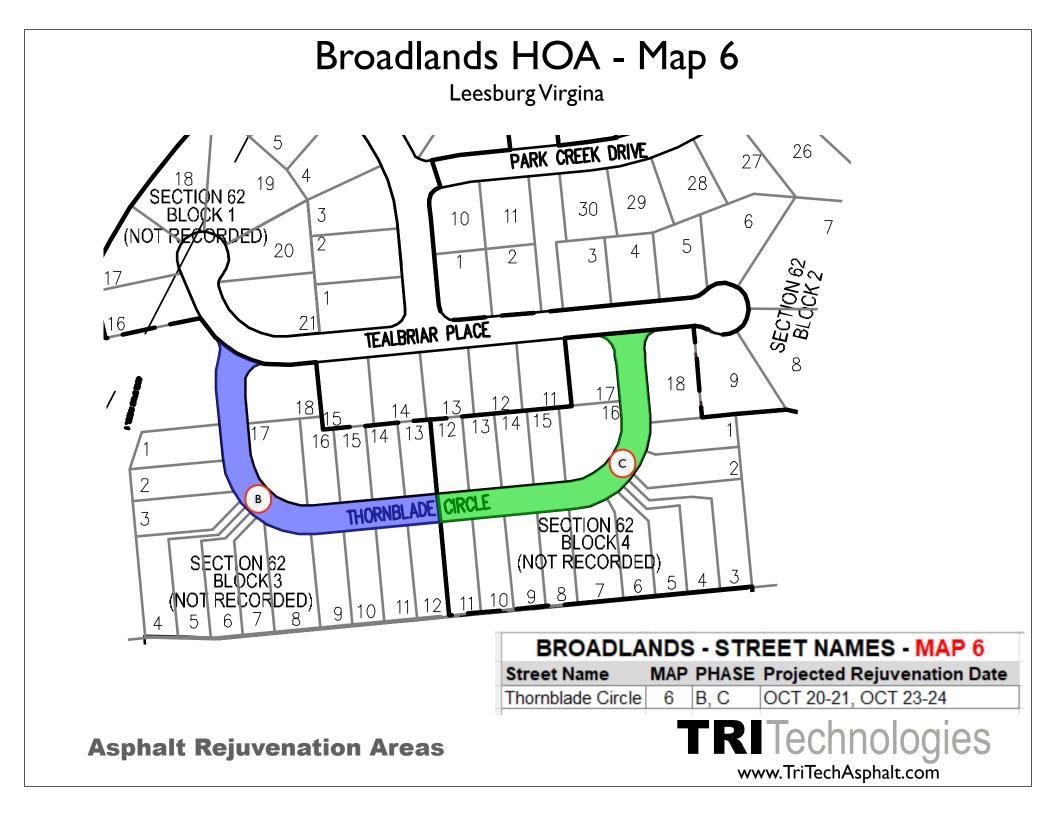

### Work Schedule

| October 20th        | Area B      | By 7:00 AM, Remove all cars & close down the parking lot. Clean & apply the asphalt Rejuvenator. Leave closed down for over night. |
|---------------------|-------------|------------------------------------------------------------------------------------------------------------------------------------|
| October 21st        | Area B      | At 7 AM Crack Seal & Repaint and open to traffic once paint dries.                                                                 |
| October 23rd        | Area C      | By 7:00 AM, Remove all cars & close down the parking lot. Clean & apply the asphalt Rejuvenator. Leave closed down for over night. |
| October 24th        | Area C      | At 7 AM Crack Seal & Repaint and open to traffic once paint dries.                                                                 |
| November 6th - 10th | Areas - ALL | Finish Applying Crack Sealer as needed                                                                                             |
|                     |             |                                                                                                                                    |