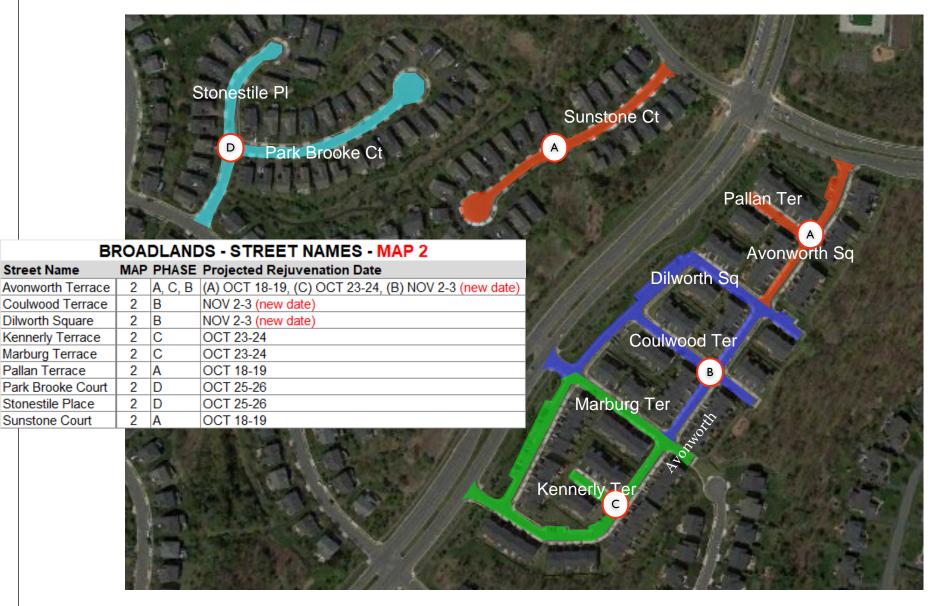

| ASPHALT REJUVENATION SCHEDULE - FALL 2023 |                                |                 |                                                                 |  |
|-------------------------------------------|--------------------------------|-----------------|-----------------------------------------------------------------|--|
| Dates of Work                             | Мар                            | Map Phase       | Location description                                            |  |
| 2nd Week October 11th - 14th              |                                |                 |                                                                 |  |
| October 11th - 12th                       | Map 3                          | А               | Demott towns                                                    |  |
| October 13th - 14th                       | Map 3                          | В               | Demott towns                                                    |  |
|                                           | <u>3</u>                       | 3rd Week Octol  | ber 16th - 21st                                                 |  |
| October 16th - 17th                       |                                |                 | Summerbrooke Pool parking lot                                   |  |
| October 16th - 17th                       | Map 5                          | А               | Sundial, Bexley                                                 |  |
| October 16th - 17th                       | Мар 3                          | С               | Demott towns                                                    |  |
| October 18th - 19th                       | Map 4                          | А               | Overland Park                                                   |  |
| October 18th - 19th                       | Map 2                          | А               | Avonworth (north), Sunstone                                     |  |
| October 18th - 19th                       | Map 9                          | D               | Broadlands Station - fitness parking lot                        |  |
| October 18th - 19th                       | Map 5                          | В               | Sundance - <i>rescheduled dates</i>                             |  |
| October 18th - 19th                       | Map 3                          | В               | Shadywood (partial), Falling Rock (partial) - rescheduled dates |  |
| October 20th - 21st                       | Map 4                          | В               | Overland Park                                                   |  |
| October 20th - 21st                       | Мар 6                          | В               | Thornblade (west)                                               |  |
|                                           | 4                              | th Week Octol   | <u> </u>                                                        |  |
| October 23rd - 24th                       | Map 4                          | С               | Overland Park                                                   |  |
| October 23rd - 24th                       | Map 2                          | С               | Avonworth (south)                                               |  |
| October 23rd - 24th                       | Map 6                          | С               | Thornblade (east)                                               |  |
| October 23rd - 24th                       | Map 8                          | А               | Park Glen Villas - Gardenwall/Stillwater (west)                 |  |
| October 25th - 26th                       | Map 4                          | D               | Overland Park                                                   |  |
| October 25th - 26th                       | Map 2                          | D               | Stonestile, Park Brooke                                         |  |
| October 25th - 26th                       | Map 7                          | D               | Bankbarn                                                        |  |
| October 25th - 26th                       | Map 8                          | В               | Park Glen Villas - Millwick/Stillwater (east)                   |  |
| October 27th - 28th                       | Map 4                          | E               | Overland Park                                                   |  |
| October 27th - 28th                       | Map 9                          | A & C           | Broadlands Station (west)                                       |  |
|                                           | <u>5th W</u>                   | leek October 3  | 0th - November 4th                                              |  |
| November 2nd - 3rd                        | Map 2                          | В               | Avonworth - middle - rescheduled dates                          |  |
| November 2nd - 3rd                        | Map 9                          | В               | Broadlands Station (east) - rescheduled dates                   |  |
| November 2nd - 3rd                        |                                |                 | Stonehouse Parking Lot and Road (Kindercare access)             |  |
| November 2nd - 3rd                        |                                |                 | Community Center & Pool parking lot                             |  |
|                                           |                                | <u>November</u> | <u>1st - 10th</u>                                               |  |
| November 1st - 8th                        | Crack Seal Any Left over Areas |                 | various                                                         |  |