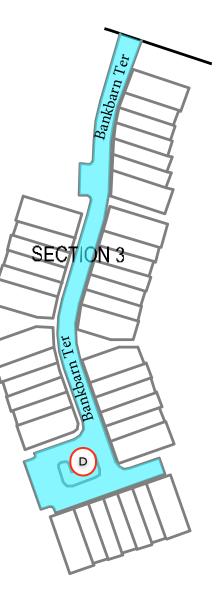

Warning Do Not walk on material while lots are closed down. Material will ruin shoes, track onto concrete, rugs & floors.

Leesburg Virgina

| BROADLANDS - STREET NAMES - MAP 7 |     |       |                             |
|-----------------------------------|-----|-------|-----------------------------|
| Street Name                       | MAP | PHASE | Projected Rejuvenation Date |
| Bankbarn Terrace                  | 7   | D     | OCT 25-26                   |

### Work Schedule

| October 25th        | Area D      | By 7:00 AM, Remove all cars & close down the parking lot. Clean & apply the asphalt Rejuvenator. Leave closed down for over night. |
|---------------------|-------------|------------------------------------------------------------------------------------------------------------------------------------|
| October 26th        | Area D      | At 7 AM Crack Seal & Repaint and open to traffic once paint dries.                                                                 |
| November 6th - 10th | Areas - ALL | Finish Applying Crack Sealer as needed                                                                                             |