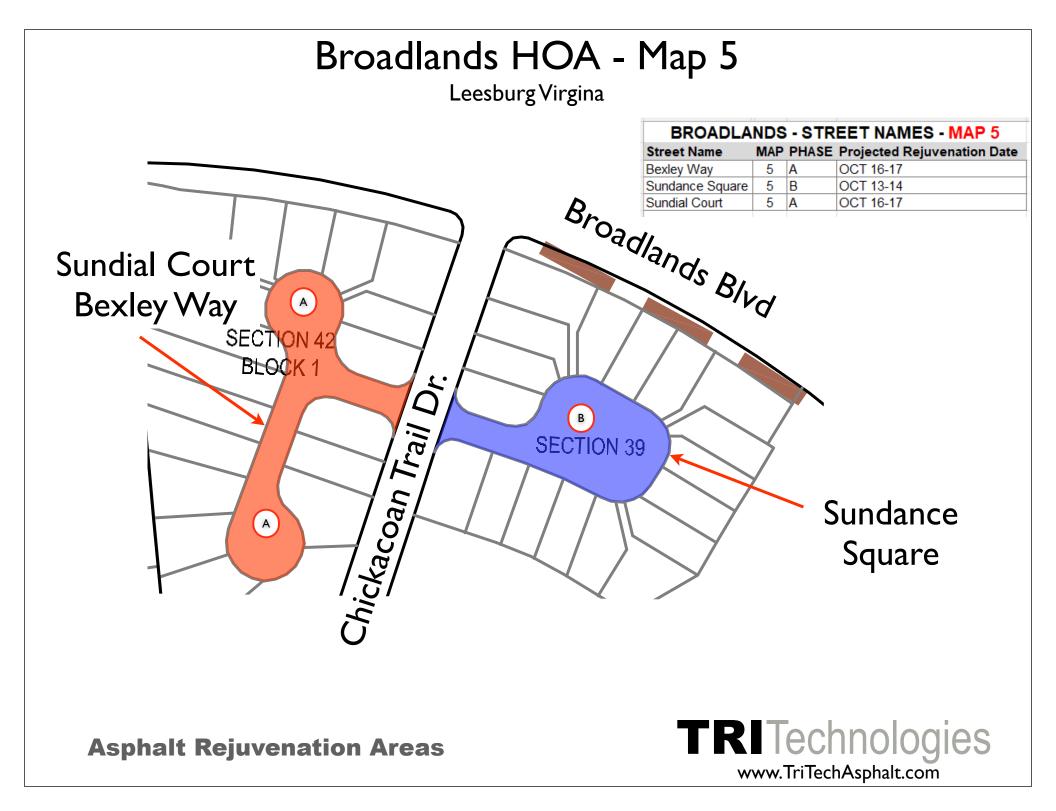

| ASPHALT REJUVENATION SCHEDULE - FALL 2023 |                                |                 |                                                                 |  |
|-------------------------------------------|--------------------------------|-----------------|-----------------------------------------------------------------|--|
| Dates of Work                             | Мар                            | Map Phase       | Location description                                            |  |
| 2nd Week October 11th - 14th              |                                |                 |                                                                 |  |
| October 11th - 12th                       | Map 3                          | А               | Demott towns                                                    |  |
| October 13th - 14th                       | Map 3                          | В               | Demott towns                                                    |  |
|                                           | <u>3</u>                       | 3rd Week Octol  | ber 16th - 21st                                                 |  |
| October 16th - 17th                       |                                |                 | Summerbrooke Pool parking lot                                   |  |
| October 16th - 17th                       | Map 5                          | А               | Sundial, Bexley                                                 |  |
| October 16th - 17th                       | Мар 3                          | С               | Demott towns                                                    |  |
| October 18th - 19th                       | Map 4                          | А               | Overland Park                                                   |  |
| October 18th - 19th                       | Map 2                          | А               | Avonworth (north), Sunstone                                     |  |
| October 18th - 19th                       | Map 9                          | D               | Broadlands Station - fitness parking lot                        |  |
| October 18th - 19th                       | Map 5                          | В               | Sundance - <i>rescheduled dates</i>                             |  |
| October 18th - 19th                       | Map 3                          | В               | Shadywood (partial), Falling Rock (partial) - rescheduled dates |  |
| October 20th - 21st                       | Map 4                          | В               | Overland Park                                                   |  |
| October 20th - 21st                       | Мар 6                          | В               | Thornblade (west)                                               |  |
|                                           | 4                              | th Week Octol   | <u> </u>                                                        |  |
| October 23rd - 24th                       | Map 4                          | С               | Overland Park                                                   |  |
| October 23rd - 24th                       | Map 2                          | С               | Avonworth (south)                                               |  |
| October 23rd - 24th                       | Map 6                          | С               | Thornblade (east)                                               |  |
| October 23rd - 24th                       | Map 8                          | А               | Park Glen Villas - Gardenwall/Stillwater (west)                 |  |
| October 25th - 26th                       | Map 4                          | D               | Overland Park                                                   |  |
| October 25th - 26th                       | Map 2                          | D               | Stonestile, Park Brooke                                         |  |
| October 25th - 26th                       | Map 7                          | D               | Bankbarn                                                        |  |
| October 25th - 26th                       | Map 8                          | В               | Park Glen Villas - Millwick/Stillwater (east)                   |  |
| October 27th - 28th                       | Map 4                          | E               | Overland Park                                                   |  |
| October 27th - 28th                       | Map 9                          | A & C           | Broadlands Station (west)                                       |  |
|                                           | <u>5th W</u>                   | leek October 3  | 0th - November 4th                                              |  |
| November 2nd - 3rd                        | Map 2                          | В               | Avonworth - middle - rescheduled dates                          |  |
| November 2nd - 3rd                        | Map 9                          | В               | Broadlands Station (east) - rescheduled dates                   |  |
| November 2nd - 3rd                        |                                |                 | Stonehouse Parking Lot and Road (Kindercare access)             |  |
| November 2nd - 3rd                        |                                |                 | Community Center & Pool parking lot                             |  |
|                                           |                                | <u>November</u> | <u>1st - 10th</u>                                               |  |
| November 1st - 8th                        | Crack Seal Any Left over Areas |                 | various                                                         |  |