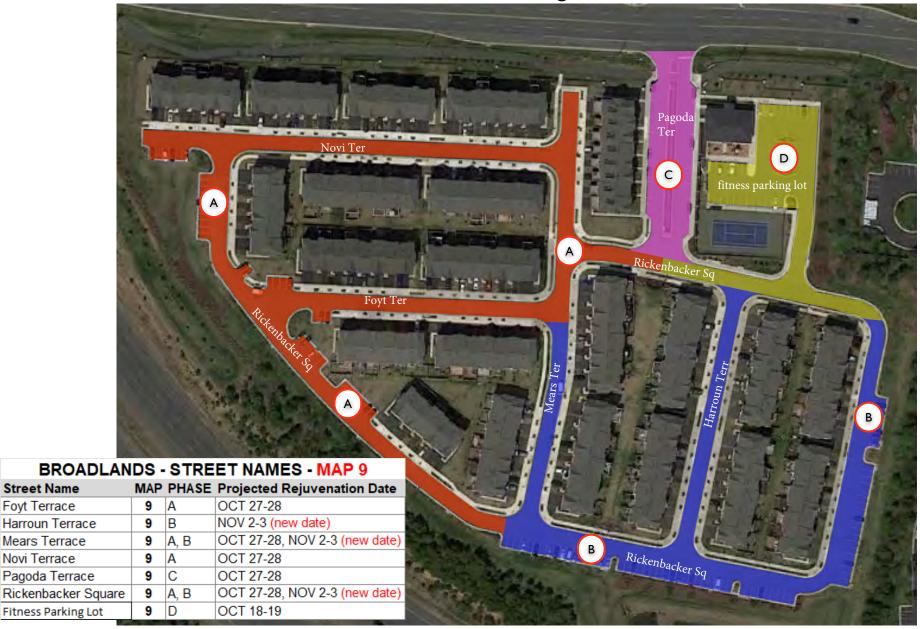

## Work Schedule

| October 27th        | Area A      | By 7:00 AM, Remove all cars & close down the parking lot. Clean & apply the asphalt Rejuvenator. Leave closed down for over night.                                                                                                                                  |
|---------------------|-------------|---------------------------------------------------------------------------------------------------------------------------------------------------------------------------------------------------------------------------------------------------------------------|
| October 28th        | Area A      | At 7 AM Crack Seal & Repaint and open to traffic once paint dries.                                                                                                                                                                                                  |
| November 2nd        | Area B      | By 7 AM, Remove all cars & close down the parking lot. Clean & apply the asphalt Rejuvenator. Leave closed down for over night.                                                                                                                                     |
| November 3rd        | Area B      | At 7 AM Crack Seal & Repaint and open to traffic once paint dries.                                                                                                                                                                                                  |
| October 27th        | Area C      | By 7 AM, Remove all cars & close down the parking areas. Clean & apply the asphalt Rejuvenator to 1/2 of roadway at a time allowing cars to come and go. Open drive lane and repeat to other side within 1 - 2 hours. No parking on this roadway for 24 - 36 hours. |
| October 28th        | Area C      | At 7 AM Crack Seal & Repaint parking areas and open to traffic once paint dries.                                                                                                                                                                                    |
| October 18th        | Area D      | By 7 AM, Remove all cars & close down the parking lot. Clean & apply the asphalt Rejuvenator. Leave closed down for over night.                                                                                                                                     |
| October 19th        | Area D      | At 7 AM Crack Seal & Repaint and open to traffic once paint dries.                                                                                                                                                                                                  |
| November 6th - 10th | Areas - ALL | Finish Applying Crack Sealer as needed                                                                                                                                                                                                                              |