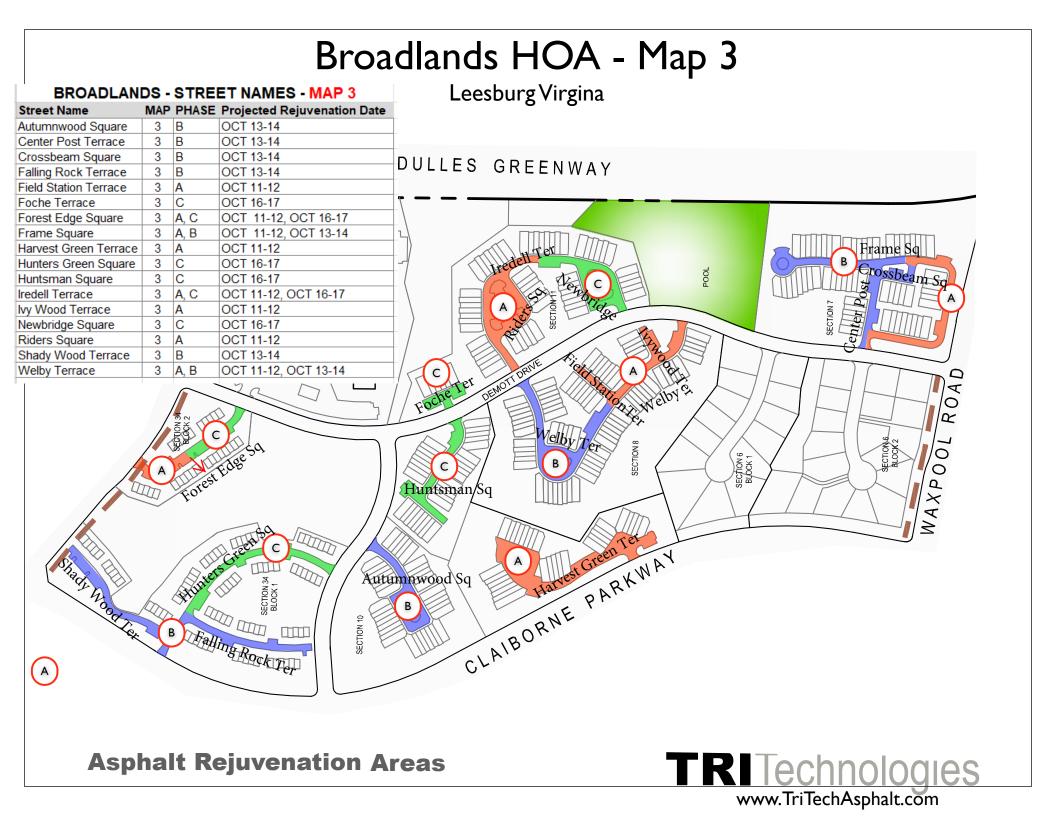

| ASPHALT REJUVENATION SCHEDULE - FALL 2023 |                                |                 |                                                                 |  |
|-------------------------------------------|--------------------------------|-----------------|-----------------------------------------------------------------|--|
| Dates of Work                             | Мар                            | Map Phase       | Location description                                            |  |
| 2nd Week October 11th - 14th              |                                |                 |                                                                 |  |
| October 11th - 12th                       | Map 3                          | А               | Demott towns                                                    |  |
| October 13th - 14th                       | Map 3                          | В               | Demott towns                                                    |  |
|                                           | <u>3</u>                       | 3rd Week Octol  | ber 16th - 21st                                                 |  |
| October 16th - 17th                       |                                |                 | Summerbrooke Pool parking lot                                   |  |
| October 16th - 17th                       | Map 5                          | А               | Sundial, Bexley                                                 |  |
| October 16th - 17th                       | Мар 3                          | С               | Demott towns                                                    |  |
| October 18th - 19th                       | Map 4                          | А               | Overland Park                                                   |  |
| October 18th - 19th                       | Map 2                          | А               | Avonworth (north), Sunstone                                     |  |
| October 18th - 19th                       | Map 9                          | D               | Broadlands Station - fitness parking lot                        |  |
| October 18th - 19th                       | Map 5                          | В               | Sundance - <i>rescheduled dates</i>                             |  |
| October 18th - 19th                       | Map 3                          | В               | Shadywood (partial), Falling Rock (partial) - rescheduled dates |  |
| October 20th - 21st                       | Map 4                          | В               | Overland Park                                                   |  |
| October 20th - 21st                       | Мар 6                          | В               | Thornblade (west)                                               |  |
|                                           | 4                              | th Week Octol   | <u> </u>                                                        |  |
| October 23rd - 24th                       | Map 4                          | С               | Overland Park                                                   |  |
| October 23rd - 24th                       | Map 2                          | С               | Avonworth (south)                                               |  |
| October 23rd - 24th                       | Map 6                          | С               | Thornblade (east)                                               |  |
| October 23rd - 24th                       | Map 8                          | А               | Park Glen Villas - Gardenwall/Stillwater (west)                 |  |
| October 25th - 26th                       | Map 4                          | D               | Overland Park                                                   |  |
| October 25th - 26th                       | Map 2                          | D               | Stonestile, Park Brooke                                         |  |
| October 25th - 26th                       | Map 7                          | D               | Bankbarn                                                        |  |
| October 25th - 26th                       | Map 8                          | В               | Park Glen Villas - Millwick/Stillwater (east)                   |  |
| October 27th - 28th                       | Map 4                          | E               | Overland Park                                                   |  |
| October 27th - 28th                       | Map 9                          | A & C           | Broadlands Station (west)                                       |  |
|                                           | <u>5th W</u>                   | leek October 3  | 0th - November 4th                                              |  |
| November 2nd - 3rd                        | Map 2                          | В               | Avonworth - middle - rescheduled dates                          |  |
| November 2nd - 3rd                        | Map 9                          | В               | Broadlands Station (east) - rescheduled dates                   |  |
| November 2nd - 3rd                        |                                |                 | Stonehouse Parking Lot and Road (Kindercare access)             |  |
| November 2nd - 3rd                        |                                |                 | Community Center & Pool parking lot                             |  |
|                                           |                                | <u>November</u> | <u>1st - 10th</u>                                               |  |
| November 1st - 8th                        | Crack Seal Any Left over Areas |                 | various                                                         |  |