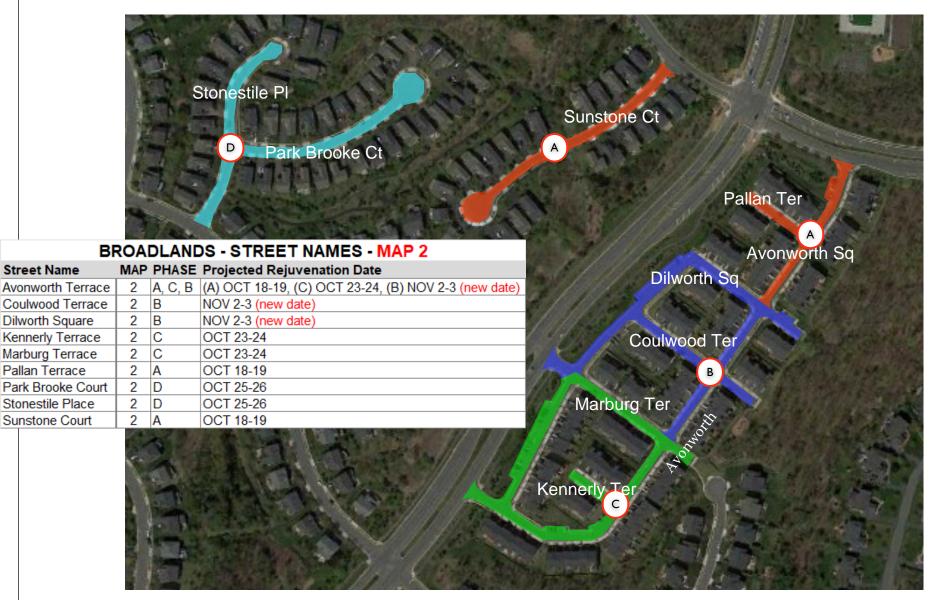

## Broadlands HOA - Map 2

Leesburg Virgina

**Asphalt Rejuvenation Areas** 

## Broadlands HOA - Map 2

Leesburg Virgina

## Work Schedule

| October 18th        | Area A      | By 7:00 AM, Remove all cars & close down the parking lot. Clean & apply the asphalt Rejuvenator. Leave closed down for over night. |
|---------------------|-------------|------------------------------------------------------------------------------------------------------------------------------------|
| October 19th        | Area A      | At 7 AM Crack Seal & Repaint and open to traffic once paint dries.                                                                 |
| November 2nd        | Area B      | By 7:00 AM, Remove all cars & close down the parking lot. Clean & apply the asphalt Rejuvenator. Leave closed down for over night. |
| November 3rd        | Area B      | At 7 AM Crack Seal & Repaint and open to traffic once paint dries.                                                                 |
| October 23rd        | Area C      | By 7:00 AM, Remove all cars & close down the parking lot. Clean & apply the asphalt Rejuvenator. Leave closed down for over night. |
| October 24th        | Area C      | At 7 AM Crack Seal & Repaint and open to traffic once paint dries.                                                                 |
| October 25th        | Area D      | By 7:00 AM, Remove all cars & close down the parking lot. Clean & apply the asphalt Rejuvenator. Leave closed down for over night. |
| October 26th        | Area D      | At 7 AM Crack Seal & Repaint and open to traffic once paint dries.                                                                 |
| November 6th - 10th | Areas - ALL | Finish Applying Crack Sealer as needed                                                                                             |