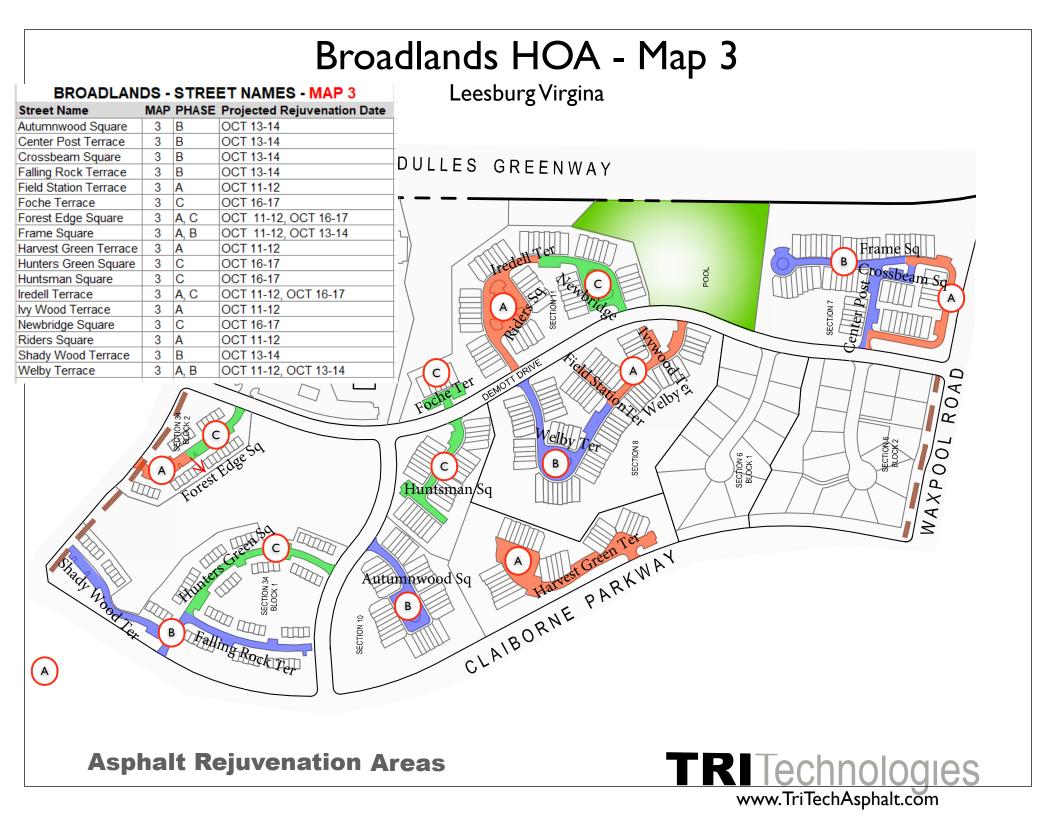

## Broadlands HOA - Map 3

Leesburg Virgina

## Work Schedule

| October 11th        | Area A      | By 7:00 AM, Remove all cars & close down the parking lot. Clean & apply the asphalt Rejuvenator. Leave closed down for over night. |
|---------------------|-------------|------------------------------------------------------------------------------------------------------------------------------------|
| October 12th        | Area A      | At 7 AM Crack Seal & Repaint and open to traffic once paint dries.                                                                 |
| October 13th        | Area B      | By 7:00 AM, Remove all cars & close down the parking lot. Clean & apply the asphalt Rejuvenator. Leave closed down for over night. |
| October 14th        | Area B      | At 7 AM Crack Seal & Repaint and open to traffic once paint dries.                                                                 |
| October 16th        | Area C      | By 7:00 AM, Remove all cars & close down the parking lot. Clean & apply the asphalt Rejuvenator. Leave closed down for over night. |
| October 17th        | Area C      | At 7 AM Crack Seal & Repaint and open to traffic once paint dries.                                                                 |
| November 6th - 10th | Areas - ALL | Finish Applying Crack Sealer as needed                                                                                             |

## **Asphalt Rejuvenation Areas**