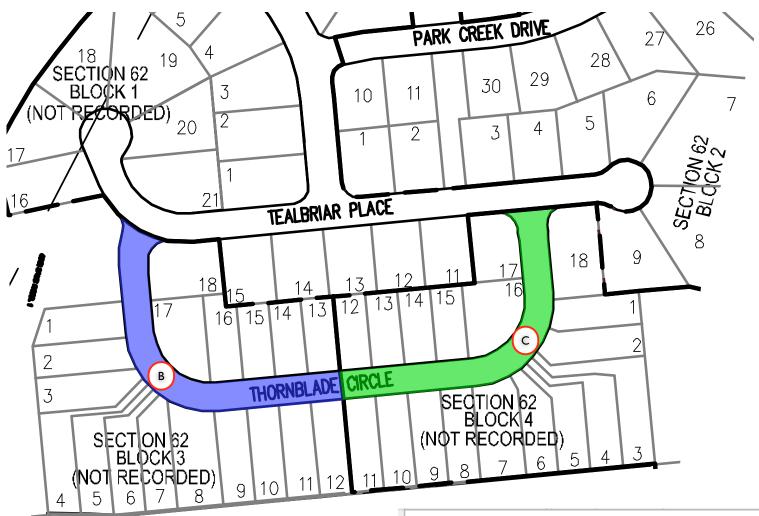

## Broadlands HOA - Map 6

Leesburg Virgina

| BROADL      | ANDS - STREET NAMES - MAP 6         |
|-------------|-------------------------------------|
| Ctroot Name | MAD DUACE Projected Dejuveration De |

Street Name MAP PHASE Projected Rejuvenation Date

Thornblade Circle 6 B, C OCT 20-21, OCT 23-24

**Asphalt Rejuvenation Areas** 