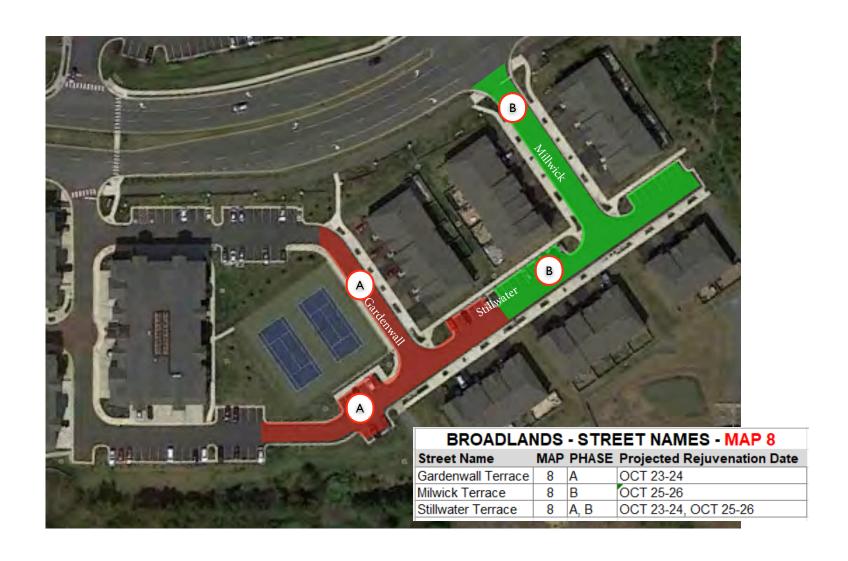

## Broadlands HOA - Map 8

Ashburn Virgina

## Work Schedule

| October 23rd        | Area A      | By 7:00 AM, Remove all cars & close down the parking lot. Clean & apply the asphalt Rejuvenator. Leave closed down for over night. |
|---------------------|-------------|------------------------------------------------------------------------------------------------------------------------------------|
| October 24th        | Area A      | At 7 AM Crack Seal & Repaint and open to traffic once paint dries.                                                                 |
| October 25th        | Area B      | By 7:00 AM, Remove all cars & close down the parking lot. Clean & apply the asphalt Rejuvenator. Leave closed down for over night. |
| October 26th        | Area B      | At 7 AM Crack Seal & Repaint and open to traffic once paint dries.                                                                 |
| November 6th - 10th | Areas - ALL | Finish Applying Crack Sealer as needed                                                                                             |