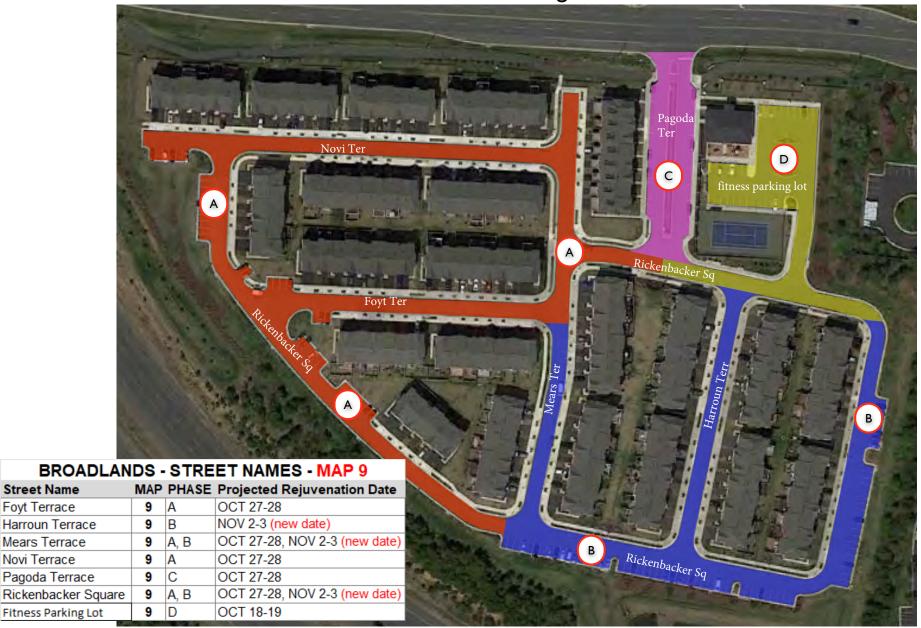

## Broadlands HOA - Map 9

Ashburn Virgina

**Street Name** 

Foyt Terrace Harroun Terrace

Mears Terrace

Pagoda Terrace

Novi Terrace

## Broadlands HOA - Map 9

## Ashburn Virgina

## Work Schedule

| October 27th        | Area A      | By 7:00 AM, Remove all cars & close down the parking lot. Clean & apply the asphalt Rejuvenator. Leave closed down for over night.                                                                                                                                  |
|---------------------|-------------|---------------------------------------------------------------------------------------------------------------------------------------------------------------------------------------------------------------------------------------------------------------------|
| October 28th        | Area A      | At 7 AM Crack Seal & Repaint and open to traffic once paint dries.                                                                                                                                                                                                  |
| November 2nd        | Area B      | By 7 AM, Remove all cars & close down the parking lot. Clean & apply the asphalt Rejuvenator. Leave closed down for over night.                                                                                                                                     |
| November 3rd        | Area B      | At 7 AM Crack Seal & Repaint and open to traffic once paint dries.                                                                                                                                                                                                  |
| October 27th        | Area C      | By 7 AM, Remove all cars & close down the parking areas. Clean & apply the asphalt Rejuvenator to 1/2 of roadway at a time allowing cars to come and go. Open drive lane and repeat to other side within 1 - 2 hours. No parking on this roadway for 24 - 36 hours. |
| October 28th        | Area C      | At 7 AM Crack Seal & Repaint parking areas and open to traffic once paint dries.                                                                                                                                                                                    |
| October 18th        | Area D      | By 7 AM, Remove all cars & close down the parking lot. Clean & apply the asphalt Rejuvenator. Leave closed down for over night.                                                                                                                                     |
| October 19th        | Area D      | At 7 AM Crack Seal & Repaint and open to traffic once paint dries.                                                                                                                                                                                                  |
| November 6th - 10th | Areas - ALL | Finish Applying Crack Sealer as needed                                                                                                                                                                                                                              |